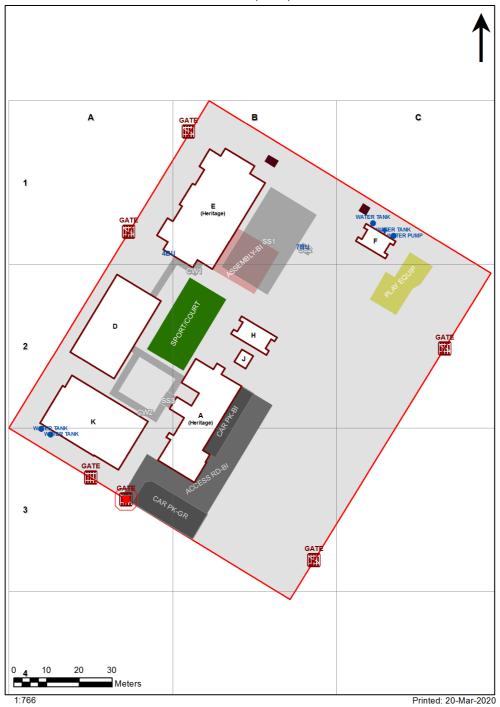

| SCHOOL:                | Concord Public School (1607) |
|------------------------|------------------------------|
| AMU REGION:            | South Western Sydney         |
| STATE ELECTORATE:      | Drummoyne                    |
| LOCAL GOVERNMENT AREA: | Canada Bay                   |

1607 - Concord Public School Site Plan (12257)



## **Ventilation Audit Key**

| Category | Description                                                                                                                                                                                                                                                   |
|----------|---------------------------------------------------------------------------------------------------------------------------------------------------------------------------------------------------------------------------------------------------------------|
|          | Category A  Operate this space in line with <a href="COVID safe school operations">COVID safe school operations</a> . It has the required level of natural ventilation.  NB. Circulation and storage areas should not be