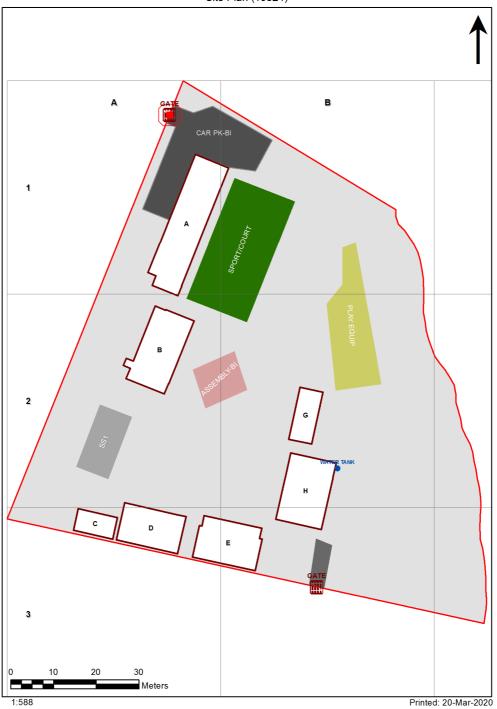

## **VENTILATION AUDIT REPORT**



| SCHOOL:                | Como Public School (1605) |
|------------------------|---------------------------|
| AMU REGION:            | Sydney                    |
| STATE ELECTORATE:      | Miranda                   |
| LOCAL GOVERNMENT AREA: | Sutherland                |

## 1605 - Como Public School Site Plan (10324)



## Ventilation Audit Key

| Category   | Description                                                                                                                                                                                                                                                               |  |
|------------|---------------------------------------------------------------------------------------------------------------------------------------------------------------------------------------------------------------------------------------------------------------------------|--|
|            | Category A<br>Operate this space in line with <u>COVID safe school operations</u> . It has the required level of natural ventilation.<br>NB. Circulation and storage areas should not be