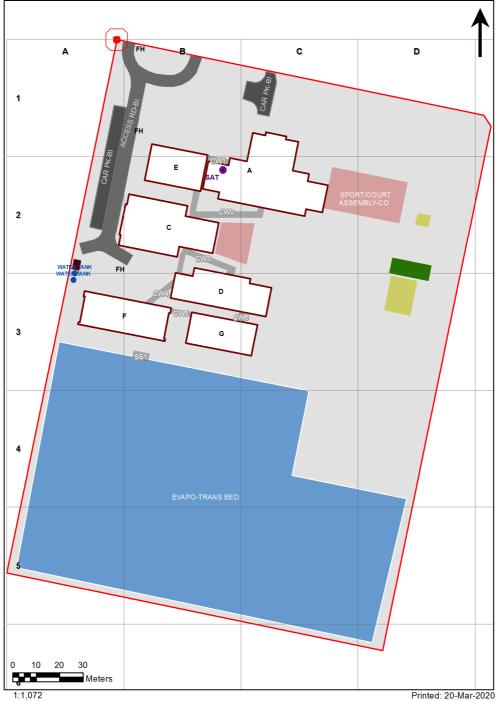

| Entity Location                                                  | Audit Condition<br>Classification (Capacity) | Comment                       |
|------------------------------------------------------------------|----------------------------------------------|-------------------------------|
| B00A - R0004 - Home Base - (61.42 SQM) - Teaching Space: 1       | Student Space (28)                           |                               |
| B00A - R0006 - Staff Room Annexe - (9.95 SQM)                    | Office (2)                                   |                               |
| B00A - R0011 - Home Base - (59.75 SQM) - Teaching Space: 1       | Student Space (27)                           |                               |
| B00A - R0029 - Principal - (13.11 SQM)                           |                                              |                               |
| B00A - R0034 - Home Base - (59.3 SQM) - Teaching Space: 1        |                                              |                               |
|                                                                  | Student Space (27)                           |                               |
| B00A - R0036 - Home Base - (61.11 SQM) - Teaching Space: 1       | Student Space (28)                           |                               |
| B00A - R0045 - Interview - (11.51 SQM)                           | Office (2)                                   |                               |
| B00A - R0046 - Practical Activities - 2hb - (38.06 SQM)          | Student Space (17)                           |                               |
| B00A - R0047 - Movement - (66.17 SQM)                            | Not Applicable                               | Circulation or storage space. |
| B00A - R0048 - Staff Kitchen - (9.02 SQM)                        | Office (2)                                   |                               |
| B00A - R0049 - Staff Room - (54.6 SQM)                           | Office (13)                                  |                               |
| B00A - R0050 - Staff Room Annexe - (16.93 SQM)                   | Office (4)                                   |                               |
| B00A - R0051 - Practical Activities - 2hb - (37.8 SQM)           | Student Space (17)                           |                               |
| B00A - R0052 - Interview - (11.57 SQM)                           | Office (2)                                   |                               |
| B00A - R0053 - Deputy Principal - (12.36 SQM)                    | Office (3)                                   |                               |
| B00A - R0054 - Duplicating Workroom - (25.59 SQM)                | Office (6)                                   |                               |
| B00A - R0055 - Clerical Office - (26.62 SQM)                     | Office (6)                                   |                               |
| B00A - R0056 - Entry Vestibule - (23.2 SQM)                      | Not Applicable                               | Circulation or storage space. |
| B00A - R0057 - Principal - (18.79 SQM)                           | Office (4)                                   |                               |
| B00A - R0059 - Sick Bay - (11.35 SQM)                            | Student Space (5)                            |                               |
| B00A - R0060 - Interview - (14.73 SQM)                           | Office (3)                                   |                               |
| B00C - R0003 - Canteen - (26.9 SQM)                              | Not Applicable                               | Circulation or storage space. |
| B00C - R0009 - Communal Space - (142.75 SQM)                     | Student Space (66)                           |                               |
| B00C - R0010 - Movement - (6.83 SQM)                             | Not Applicable                               | Circulation or storage space. |
| B00C - R0011 - Raised Platform - (47.09 SQM)                     | Not Applicable                               | Circulation or storage space. |
| B00C - R0012 - Movement - (10.82 SQM)                            | Not Applicable                               | Circulation or storage space. |
| B00C - R0013 - Movement - (7 SQM)                                | Not Applicable                               | Circulation or storage space. |
| B00D - R0011 - Reading Area - (154.01 SQM)                       | Student Space (71)                           |                               |
| B00D - R0012 - Special Programs Room - (34.39 SQM)               | Student Space (15)                           |                               |
| B00E - R0004 - Practical Activities - 1hb - (18.82 SQM)          | Student Space (8)                            |                               |
| B00E - R0006 - Home Base - (60.22 SQM) - Teaching Space: 1       | Student Space (27)                           |                               |
| B00E - R0007 - Withdrawal Space - 2hb - (11.6 SQM)               | Student Space (5)                            |                               |
| B00E - R0008 - Home Base - (59.67 SQM) - Teaching Space: 1       | Student Space (27)                           |                               |
| B00E - R0011 - Practical Activities - 1hb - (19.14 SQM)          | Student Space (8)                            |                               |
| B00F - R0002 - Practical Activities - 1hb - (18.99 SQM)          | Student Space (8)                            |                               |
| B00F - R0004 - Home Base - (60.84 SQM) - Teaching Space: 1       | Student Space (28)                           |                               |
| B00F - R0005 - Withdrawal Space - 2hb - (11.58 SQM)              | Student Space (5)                            |                               |
| B00F - R0006 - Home Base - (60.26 SQM) - Teaching Space: 1       | Student Space (27)                           |                               |
| B00F - R0008 - Practical Activities - 1hb - (18.88 SQM)          | Student Space (8)                            |                               |
| B00F - R0009 - Practical Activities - 1hb - (18.89 SQM)          |                                              |                               |
|                                                                  | Student Space (8)                            |                               |
| B00F - R0011 - Home Base - (59.55 SQM) - Teaching Space: 1       | Student Space (27)                           |                               |
| B00F - R0013 - Withdrawal Space - 2hb - (11.53 SQM)              | Student Space (5)                            |                               |
| B00F - R0014 - Home Base - (59.83 SQM) - Teaching Space: 1       | Student Space (27)                           |                               |
| B00F - R0016 - Practical Activities - 1hb - (18.71 SQM)          | Student Space (8)                            |                               |
| B00G - R0002 - Special Programs Room - (43.29 SQM)               | Student Space (20)                           |                               |
| B00G - R0005 - Practical Activities/Movement - 1hb - (20.05 SQM) | Student Space (9)                            |                               |
| B00G - R0006 - Home Base - (67.18 SQM) - Teaching Space: 1       | Student Space (31)                           |                               |
| B00G - R0007 - Withdrawal Space - 2hb - (11.74 SQM)              | Student Space (5)                            |                               |

| Entity Location                                                  | Audit Condition<br>Classification (Capacity) | Comment |
|------------------------------------------------------------------|----------------------------------------------|---------|
| B00G - R0008 - Practical Activities/Movement - 1hb - (19.83 SQM) | Student Space (9)                            |         |
| B00G - R0009 - Home Base - (60.22 SQM) - Teaching Space: 1       | Student Space (27)                           |         |
| B00G - R0012 - Special Programs Room - (43.3 SQM)                | Student Space (20)                           |         |