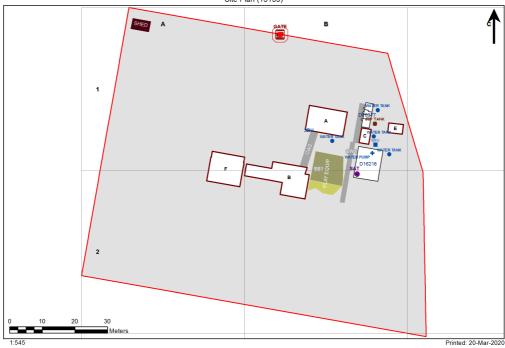

| Entity Location                                            | Audit Condition<br>Classification (Capacity) | Comment                       |
|------------------------------------------------------------|----------------------------------------------|-------------------------------|
| B00A - R0001 - Withdrawal Space - 1hb - (8.61 SQM)         | Student Space (3)                            |                               |
| B00A - R0003 - Practical Activities - 1hb - (9.41 SQM)     | Student Space (4)                            |                               |
| B00A - R0004 - Home Base - (41.76 SQM) - Teaching Space: 1 | Student Space (19)                           |                               |
| B00A - R0005 - Staff Room Annexe - (5.77 SQM)              | Office (1)                                   |                               |
| B00A - R0006 - Staff Room - (6.85 SQM)                     | Office (1)                                   |                               |
| B00B - R0001 - Movement - (14.35 SQM)                      | Not Applicable                               | Circulation or storage space. |
| B00B - R0006 - Reading Area - (42.23 SQM)                  | Student Space (19)                           |                               |
| B00F - R0001 - Home Base - (59.86 SQM) - Teaching Space: 1 | Student Space (27)                           |                               |