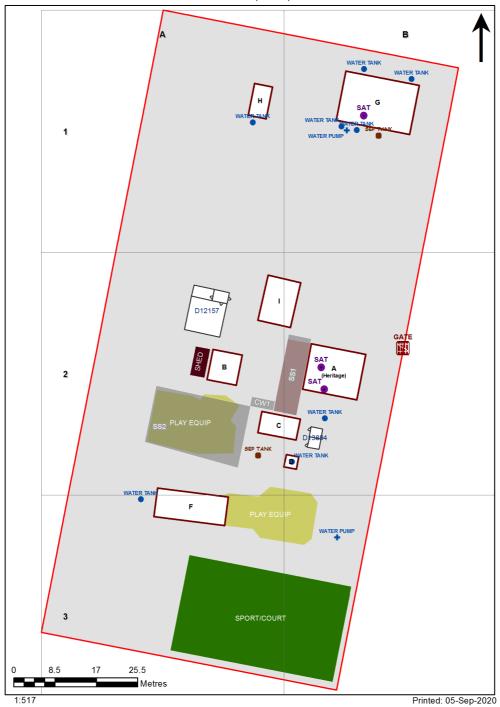

| SCHOOL:                | Collector Public School (1590) |
|------------------------|--------------------------------|
| AMU REGION:            | Southern NSW                   |
| STATE ELECTORATE:      | Goulburn                       |
| LOCAL GOVERNMENT AREA: | Upper Lachlan                  |

1590 - Collector Public School Site Plan (10937)



## **Ventilation Audit Key**

| Category | Description                                                                                                                                                                                                                                                   |
|----------|---------------------------------------------------------------------------------------------------------------------------------------------------------------------------------------------------------------------------------------------------------------|
|          | Category A  Operate this space in line with <a href="COVID safe school operations">COVID safe school operations</a> . It has the required level of natural ventilation.  NB. Circulation and storage areas should not be