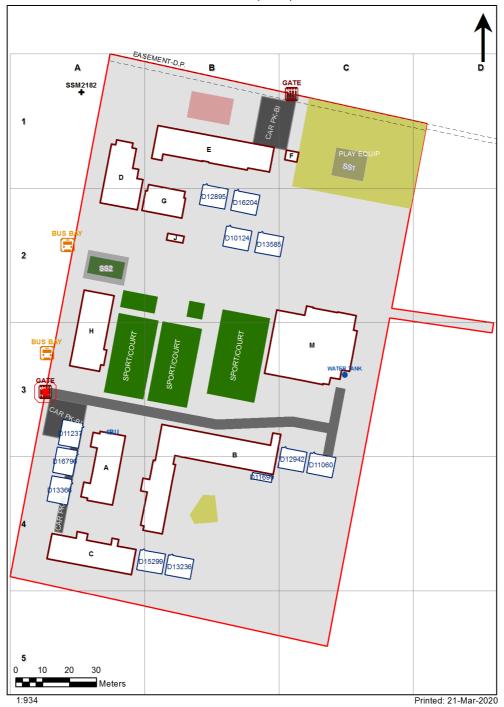

| SCHOOL:                | Collaroy Plateau Public School (3970) |
|------------------------|---------------------------------------|
| AMU REGION:            | Northern Sydney                       |
| STATE ELECTORATE:      | Wakehurst                             |
| LOCAL GOVERNMENT AREA: | Northern Beaches                      |

3970 - Collaroy Plateau Public School Site Plan (10938)



## **Ventilation Audit Key**

| Category | Description                                                                                                                                                                                                                                                           |
|----------|-----------------------------------------------------------------------------------------------------------------------------------------------------------------------------------------------------------------------------------------------------------------------|
|          | Category A  Operate this space in line with <u>COVID safe school operations</u> . It has the required level of natural ventilation.  NB. Circulation and storage areas should not be used for groups or g