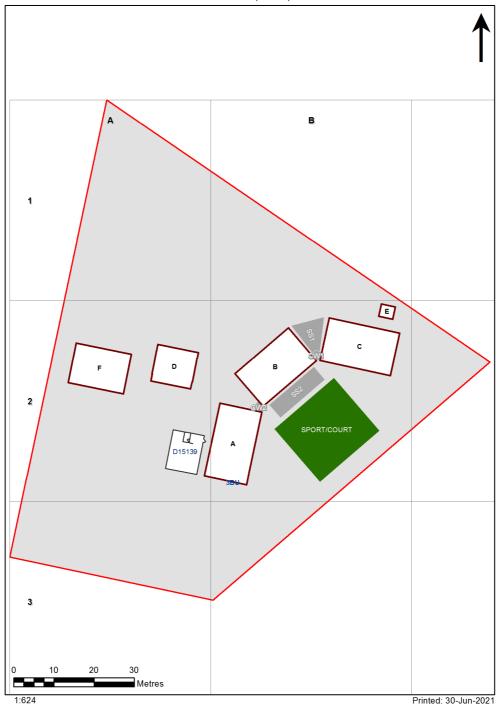

5763 - Coffs Harbour Learning Centre Site Plan (13273)

| Entity Location                                            | Audit Condition<br>Classification (Capacity) | Comment                       |
|------------------------------------------------------------|----------------------------------------------|-------------------------------|
| B00A - R0001 - Staff Room - (23.09 SQM)                    | Office (5)                                   |                               |
| B00A - R0002 - Staff Room Annexe - (13.84 SQM)             | Office (3)                                   |                               |
| B00A - R0007 - Sick Bay - (6.63 SQM)                       | Student Space (3)                            |                               |
| B00A - R0008 - Principal - (12.93 SQM)                     | Office (3)                                   |                               |
| B00A - R0009 - Staff Room Annexe - (17.55 SQM)             | Office (4)                                   |                               |
| B00A - R0010 - Interview - (12.82 SQM)                     | Office (3)                                   |                               |
| B00A - R0011 - Movement - (20.41 SQM)                      | Not Applicable                               | Circulation or storage space. |
| B00A - R0012 - Entry Vestibule - (11.87 SQM)               | Not Applicable                               | Circulation or storage space. |
| B00B - R0001 - Home Base - (58.39 SQM) - Teaching Space: 1 | Student Space (27)                           |                               |
| B00B - R0006 - Home Base - (58.32 SQM) - Teaching Space: 1 | Student Space (27)                           |                               |
| B00C - R0001 - Home Base - (56.85 SQM)                     | Student Space (26)                           |                               |
| B00C - R0006 - Home Base - (60.4 SQM) - Teaching Space: 1  | Student Space (28)                           |                               |
| B00D - R0001 - Communal Space - (60.92 SQM)                | Student Space (28)                           |                               |
| B00F - R0001 - Gymnasium - (67.34 SQM)                     | Student Space (31)                           |                               |
| B00F - R0002 - Practical Activities - (26.24 SQM)          | Student Space (12)                           |                               |
| B00F - R0003 - Practical Activities - (26.17 SQM)          | Student Space (12)                           |                               |
| B00F - R0004 - Movement - (16.15 SQM)                      | Not Applicable                               | Circulation or storage space. |