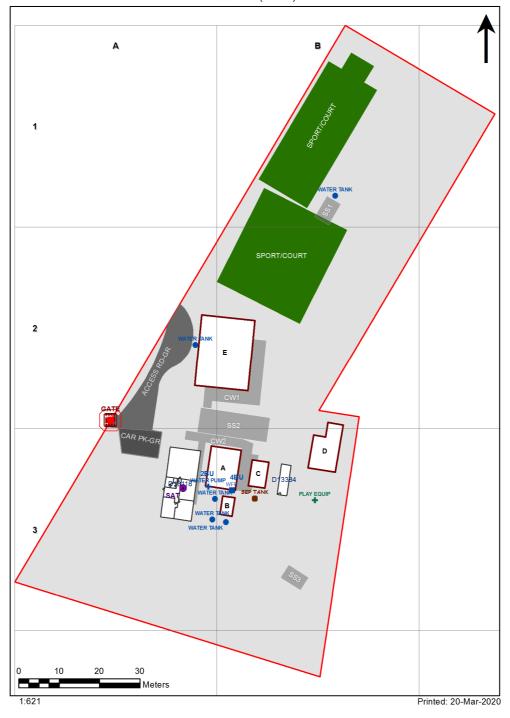

| SCHOOL:                | Coffee Camp Public School (1583) |
|------------------------|----------------------------------|
| AMU REGION:            | North Coast                      |
| STATE ELECTORATE:      | Lismore                          |
| LOCAL GOVERNMENT AREA: | Lismore                          |

1583 - Coffee Camp Public School Site Plan (10936)



## **Ventilation Audit Key**

| Category | Description                                                                                                                                                                                                                                                           |  |
|----------|-----------------------------------------------------------------------------------------------------------------------------------------------------------------------------------------------------------------------------------------------------------------------|--|
|          | Category A Operate this space in line with <u>COVID safe school operations</u> . It has the required level of natural ventilation. NB. Circulation and storage areas should not be used for groups