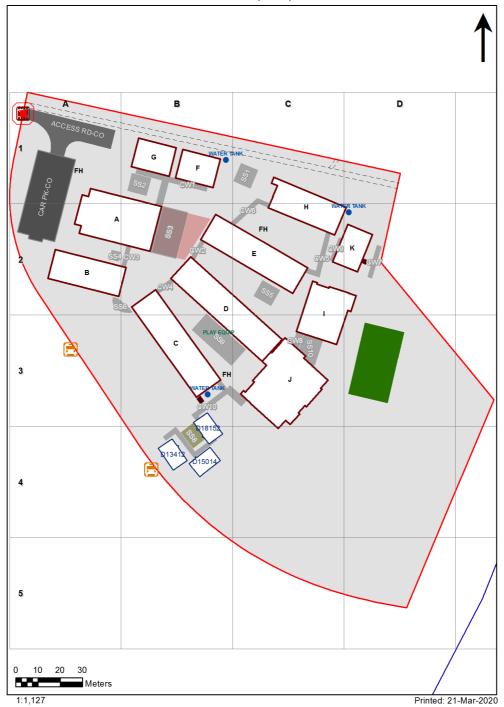

| SCHOOL:                | Claremont Meadows Public School (4622) |
|------------------------|----------------------------------------|
| AMU REGION:            | Western Sydney                         |
| STATE ELECTORATE:      | Londonderry                            |
| LOCAL GOVERNMENT AREA: | Penrith                                |

4622 - Claremont Meadows Public School Site Plan (11616)



## **Ventilation Audit Key**

| Category | Description                                                                                                                                                                                                                                                           |  |
|----------|-----------------------------------------------------------------------------------------------------------------------------------------------------------------------------------------------------------------------------------------------------------------------|--|
|          | Category A Operate this space in line with <u>COVID safe school operations</u> . It has the required level of natural ventilation.  NB. Circulation and storage areas should not be used for groups