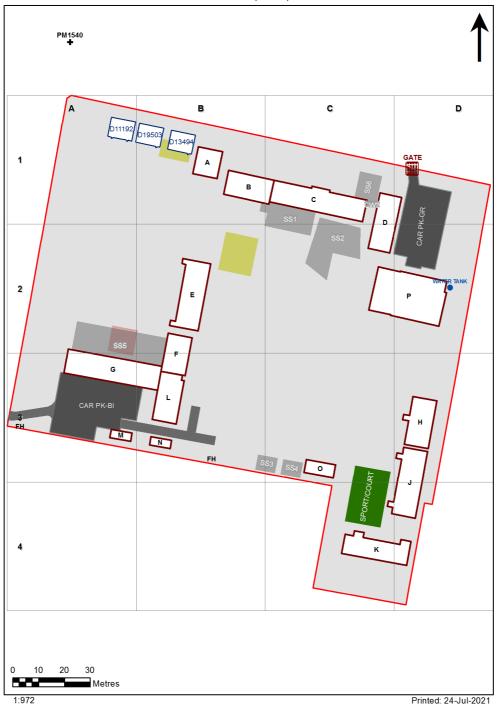

3808 - Chullora Public School Site Plan (10232)

| Entity Location                                                        | Audit Condition<br>Classification (Capacity | Comment                       |
|------------------------------------------------------------------------|---------------------------------------------|-------------------------------|
| B00A - R0011 - Movement - (11.65 SQM)                                  | Not Applicable                              | Circulation or storage space. |
| B00A - R0012 - Home Base - (33.1 SQM)                                  | Student Space (15)                          |                               |
| B00A - R0014 - Staff Room - (13.49 SQM)                                | Office (3)                                  |                               |
| B00B - R0001 - Home Base - (53.6 SQM) - Teaching Space: 1              | Student Space (24)                          |                               |
| B00B - R0002 - Home Base - (53.09 SQM) - Teaching Space: 1             | Student Space (24)                          |                               |
| B00B - R0004 - Movement - (54.66 SQM)                                  | Not Applicable                              | Circulation or storage space. |
| B00C - R0001 - Home Base - (47.08 SQM) - Teaching Space: 1             | Student Space (21)                          |                               |
| B00C - R0002 - Home Base - (47.08 SQM)                                 | Student Space (21)                          |                               |
| B00C - R0008 - Home Base - (47.09 SQM) - Teaching Space: 1             | Student Space (21)                          |                               |
| B00C - R0009 - Home Base - (47.09 SQM) - Teaching Space: 1             |                                             |                               |
| B00C - R0010 - Movement - (68.2 SQM)                                   | Student Space (21)  Not Applicable          | Circulation or storage space. |
| B00D - R0002 - Home Base - (47.08 SQM) - Teaching Space: 1             | Student Space (21)                          |                               |
| B00D - R0003 - Home Base - (47.09 SQM) - Teaching Space: 1             |                                             |                               |
| B00D - R0006 - Movement - (31.56 SQM)                                  | Student Space (21)  Not Applicable          | Circulation or storage space. |
| B00E - R0016 - Principal - (17.49 SQM)                                 | Office (4)                                  | Circulation of Storage space. |
| B00E - R0020 - Staff Room - (70.88 SQM)                                |                                             |                               |
| ,                                                                      | Office (17)                                 |                               |
| B00E - R0021 - General Assistants - (21.93 SQM)                        | Office (5)                                  |                               |
| B00E - R0023 - Sick Bay - (9.14 SQM)                                   | Student Space (4)                           |                               |
| B00E - R0026 - Clerical Office - (24.12 SQM)                           | Office (6)                                  |                               |
| B00E - R0027 - Clerical Office - (12.8 SQM)                            | Office (3)                                  |                               |
| B00E - R0028 - Interview - (9.45 SQM)                                  | Office (2)                                  |                               |
| B00E - R0029 - Clerical Office - (7.7 SQM)                             | Office (1)                                  |                               |
| B00E - R0030 - Movement - (17.44 SQM)                                  | Not Applicable                              | Circulation or storage space. |
| B00F - R0002 - Special Programs Room - (53.31 SQM) - Teaching Space: 1 | Student Space (24)                          |                               |
| B00F - R0003 - Home Base - (53.31 SQM) - Teaching Space: 1             | Student Space (24)                          |                               |
| B00F - R0005 - Movement - (26.66 SQM)                                  | Not Applicable                              | Circulation or storage space. |
| B00G - R0001 - Home Base - (53.46 SQM) - Teaching Space: 1             | Student Space (24)                          |                               |
| B00G - R0002 - Home Base - (53.39 SQM) - Teaching Space: 1             | Student Space (24)                          |                               |
| B00G - R0007 - Home Base - (53.61 SQM) - Teaching Space: 1             | Student Space (24)                          |                               |
| B00G - R0008 - Home Base - (53.61 SQM) - Teaching Space: 1             | Student Space (24)                          |                               |
| B00G - R0009 - Movement - (64.51 SQM)                                  | Not Applicable                              | Circulation or storage space. |
| B00G - R0010 - Withdrawal Space - 2hb - (25.06 SQM)                    | Student Space (11)                          |                               |
| B00H - R0001 - Home Base - (67.69 SQM) - Teaching Space: 1             | Student Space (31)                          |                               |
| B00H - R0004 - Movement - (7.81 SQM)                                   | Not Applicable                              | Circulation or storage space. |
| B00H - R0008 - Home Base - (67.77 SQM) - Teaching Space: 1             | Student Space (31)                          |                               |
| B00J - R0004 - Staff Room Annexe - (14.9 SQM)                          | Office (3)                                  |                               |
| B00J - R0007 - Movement - (10.7 SQM)                                   | Not Applicable                              | Circulation or storage space. |
| B00J - R0008 - Home Base - (66.72 SQM) - Teaching Space: 1             | Student Space (30)                          |                               |
| B00J - R0009 - Home Base - (66.44 SQM) - Teaching Space: 1             | Student Space (30)                          |                               |
| B00J - R0012 - Interview - (19.26 SQM)                                 | Office (4)                                  |                               |
| B00J - R0015 - Movement - (9.81 SQM)                                   | Not Applicable                              | Circulation or storage space. |
| B00K - R0007 - Reading Area - (132.89 SQM)                             | Student Space (61)                          |                               |
| B00L - R0001 - Movement - (12.01 SQM)                                  | Not Applicable                              | Circulation or storage space. |
| B00L - R0004 - Canteen - (25.86 SQM)                                   | Not Applicable                              | Circulation or storage space. |
| B00L - R0007 - Movement - (34.23 SQM)                                  | Not Applicable                              | Circulation or storage space. |
| B00L - R0009 - Movement - (56.71 SQM)                                  | Not Applicable                              | Circulation or storage space. |
| B00P - R0001 - Communal Space - (143.58 SQM)                           | Student Space (66)                          |                               |
| B00P - R0002 - Raised Platform - (60.58 SQM)                           | Not Applicable                              | Circulation or storage space. |
| B00P - R0016 - Movement - (7.4 SQM)                                    | Not Applicable                              | Circulation or storage space. |

| Entity Location                                                            | Audit Condition Classification (Capacity) | Comment                       |
|----------------------------------------------------------------------------|-------------------------------------------|-------------------------------|
| B00P - R0017 - Movement - (13.8 SQM)                                       | Not Applicable                            | Circulation or storage space. |
| OS 602 13494 - OS 602 13494 - Learning Unit - Standard With P.A.A (76 SQM) | Student Space (35)                        |                               |
| OS 602 19503 - OS 602 19503 - Learning Unit - Standard With P.A.A (76 SQM) | Student Space (35)                        |                               |
| OS 751 11192 - OS 751 11192 - Learning Unit - ESL - (76 SQM)               | Student Space (35)                        |                               |