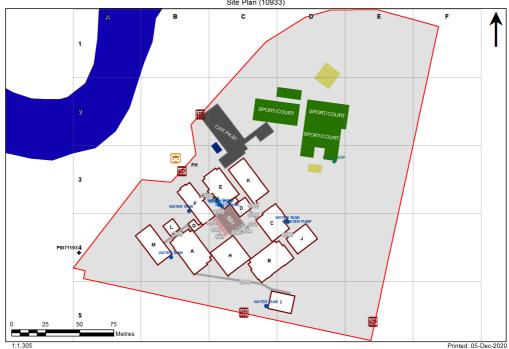

| Entity Location                                            | Audit Condition<br>Classification (Capacity) | Comment                       |
|------------------------------------------------------------|----------------------------------------------|-------------------------------|
| B00A - R0001 - Practical Activities - 1hb - (37.68 SQM)    | Student Space (17)                           |                               |
| B00A - R0004 - Home Base - (59.79 SQM) - Teaching Space: 1 | Student Space (27)                           |                               |
| B00A - R0005 - Movement - (15.81 SQM)                      | Not Applicable                               | Circulation or storage space. |
| B00A - R0006 - Withdrawal Space - 1hb - (8.91 SQM)         | Student Space (4)                            |                               |
| B00A - R0007 - Home Base - (61.91 SQM) - Teaching Space: 1 | Student Space (28)                           |                               |
| B00A - R0010 - Home Base - (61.62 SQM) - Teaching Space: 1 |                                              |                               |
|                                                            | Student Space (28)                           |                               |
| B00A - R0012 - Withdrawal Space - 1hb - (12.05 SQM)        | Student Space (5)                            |                               |
| B00A - R0013 - Home Base - (59.99 SQM) - Teaching Space: 1 | Student Space (27)                           |                               |
| B00A - R0018 - Practical Activities - 1hb - (36.61 SQM)    | Student Space (16)                           |                               |
| B00B - R0003 - Home Base - (59.79 SQM) - Teaching Space: 1 | Student Space (27)                           |                               |
| B00B - R0004 - Movement - (15.81 SQM)                      | Not Applicable                               | Circulation or storage space. |
| B00B - R0005 - Withdrawal Space - 1hb - (8.91 SQM)         | Student Space (4)                            |                               |
| B00B - R0006 - Home Base - (61.91 SQM) - Teaching Space: 1 | Student Space (28)                           |                               |
| B00B - R0009 - Practical Activities - 1hb - (37.68 SQM)    | Student Space (17)                           |                               |
| B00B - R0011 - Practical Activities - 1hb - (37.68 SQM)    | Student Space (17)                           |                               |
| B00B - R0013 - Home Base - (61.62 SQM) - Teaching Space: 1 | Student Space (28)                           |                               |
| B00B - R0014 - Withdrawal Space - 1hb - (12.05 SQM)        | Student Space (5)                            |                               |
| B00B - R0016 - Home Base - (59.99 SQM) - Teaching Space: 1 | Student Space (27)                           |                               |
| B00C - R0001 - Home Base - (59.84 SQM) - Teaching Space: 1 |                                              |                               |
|                                                            | Student Space (27)                           |                               |
| B00C - R0003 - Withdrawal Space - 1hb - (11.91 SQM)        | Student Space (5)                            |                               |
| B00C - R0005 - Home Base - (61.54 SQM) - Teaching Space: 1 | Student Space (28)                           |                               |
| B00C - R0007 - Practical Activities - 1hb - (37.65 SQM)    | Student Space (17)                           |                               |
| B00D - R0004 - Canteen - (27.97 SQM)                       | Not Applicable                               | Circulation or storage space. |
| B00E - R0008 - Raised Platform - (29.39 SQM)               | Not Applicable                               | Circulation or storage space. |
| B00E - R0009 - Movement - (14.05 SQM)                      | Not Applicable                               | Circulation or storage space. |
| B00E - R0012 - Communal Space - (146.6 SQM)                | Student Space (68)                           |                               |
| B00F - R0001 - Staff Room Annexe - (18.79 SQM)             | Office (4)                                   |                               |
| B00F - R0004 - Interview - (12.01 SQM)                     | Office (3)                                   |                               |
| B00F - R0005 - Entry Vestibule - (9.48 SQM)                | Not Applicable                               | Circulation or storage space. |
| B00F - R0007 - Clerical Office - (11.89 SQM)               | Office (2)                                   |                               |
| B00F - R0008 - Sick Bay - (8.11 SQM)                       | Student Space (3)                            |                               |
| B00F - R0010 - Deputy Principal - (11.92 SQM)              | Office (2)                                   |                               |
| B00F - R0012 - Staff Room Annexe - (12.18 SQM)             | Office (3)                                   |                               |
| B00F - R0016 - Principal - (15.77 SQM)                     | Office (3)                                   |                               |
| B00F - R0017 - Duplicating Workroom - (21.13 SQM)          | Office (5)                                   |                               |
| B00F - R0019 - Staff Room - (48.76 SQM)                    | Office (12)                                  |                               |
| B00F - R0021 - Movement - (46.74 SQM)                      | Not Applicable                               | Circulation or storage space. |
| B00F - R0022 - Duplicating Workroom - (21.55 SQM)          | Office (5)                                   |                               |
| B00F - R0024 - Movement - (29.34 SQM)                      | Not Applicable                               | Circulation or storage space. |
| B00F - R0025 - Entry Vestibule - (17.96 SQM)               | Not Applicable                               | Circulation or storage space. |
| B00F - R0026 - Movement - (9.2 SQM)                        | Not Applicable                               | Circulation or storage space. |
| B00H - R0004 - Reading Area - (176.06 SQM)                 | Student Space (81)                           |                               |
| B00I - R0001 - Movement - (38.48 SQM)                      | Not Applicable                               | Circulation or storage space. |
| B00I - R0002 - Practical Activities - 1hb - (19.39 SQM)    | Student Space (8)                            |                               |
| B00I - R0004 - Home Base - (59.2 SQM) - Teaching Space: 1  | Student Space (27)                           |                               |
| B00I - R0005 - Withdrawal Space - 2hb - (11.36 SQM)        | Student Space (5)                            |                               |
| B00I - R0006 - Home Base - (59.2 SQM) - Teaching Space: 1  | Student Space (27)                           |                               |
| B00I - R0008 - Practical Activities - 1hb - (19.41 SQM)    |                                              |                               |
| 2001 - 1/2000 - 1 Tabudai Abuvulas - 1110 - (13.41 30/19)  | Student Space (9)                            |                               |

| Entity Location                                            | Audit Condition Classification (Capacity) | Comment |
|------------------------------------------------------------|-------------------------------------------|---------|
| B00J - R0001 - Home Base - (59.7 SQM) - Teaching Space: 1  | Student Space (27)                        |         |
| B00J - R0002 - Home Base - (59.93 SQM) - Teaching Space: 1 | Student Space (27)                        |         |
| B00J - R0003 - Practical Activities - 1hb - (18.86 SQM)    | Student Space (8)                         |         |
| B00J - R0004 - Practical Activities - 1hb - (18.93 SQM)    | Student Space (8)                         |         |
| B00J - R0005 - Withdrawal Space - 2hb - (11.61 SQM)        | Student Space (5)                         |         |
| B00K - R0001 - Home Base - (59.72 SQM) - Teaching Space: 1 | Student Space (27)                        |         |
| B00K - R0002 - Home Base - (59.93 SQM) - Teaching Space: 1 | Student Space (27)                        |         |
| B00K - R0003 - Practical Activities - 1hb - (19.16 SQM)    | Student Space (8)                         |         |
| B00K - R0004 - Practical Activities - 1hb - (19.02 SQM)    | Student Space (8)                         |         |
| B00K - R0005 - Withdrawal Space - 2hb - (11.68 SQM)        | Student Space (5)                         |         |
| B00K - R0013 - Practical Activities - 1hb - (20.3 SQM)     | Student Space (9)                         |         |
| B00K - R0014 - Withdrawal Space - 1hb - (9.27 SQM)         | Student Space (4)                         |         |
| B00K - R0015 - Home Base - (57.7 SQM) - Teaching Space: 1  | Student Space (26)                        |         |
| B00M - R0001 - Practical Activities - 1hb - (14.55 SQM)    | Student Space (6)                         |         |
| B00M - R0004 - Home Base - (58.88 SQM) - Teaching Space: 1 | Student Space (27)                        |         |
| B00M - R0005 - Withdrawal Space - 2hb - (11.57 SQM)        | Student Space (5)                         |         |
| B00M - R0006 - Home Base - (60.4 SQM) - Teaching Space: 1  | Student Space (28)                        |         |
| B00M - R0008 - Special Programs Room - Type 1 - (37.1 SQM) | Student Space (17)                        |         |
| B00M - R0009 - Practical Activities - 1hb - (14.84 SQM)    | Student Space (6)                         |         |
| B00M - R0017 - Special Programs Room - (46.2 SQM)          | Student Space (21)                        |         |