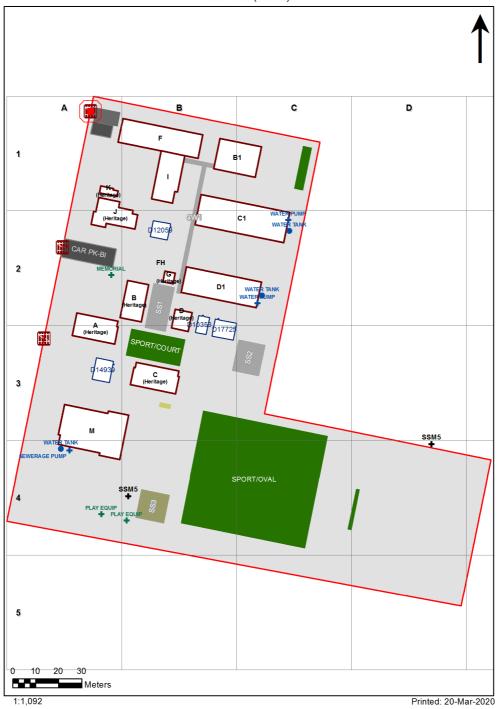

| Entity Location                                                                                     | Audit Condition<br>Classification (Capacity) | Comment                            |
|-----------------------------------------------------------------------------------------------------|----------------------------------------------|------------------------------------|
| B00A - R0001 - Home Base - (53.29 SQM) - Teaching Space: 1                                          | Student Space (24)                           |                                    |
| B00A - R0002 - Home Base - (53.37 SQM) - Teaching Space: 1                                          | Student Space (24)                           |                                    |
| B00A - R0004 - Staff Room Annexe - (9.34 SQM)                                                       |                                              |                                    |
| B00A - R0007 - Movement - (34.5 SQM)                                                                | Not Applicable                               | Circulation or storage space.      |
| B00B - R0002 - Special Programs Room - (44.02 SQM)                                                  | Student Space (20)                           |                                    |
|                                                                                                     |                                              |                                    |
| B00B - R0003 - Special Programs Room - (43.95 SQM)                                                  | Student Space (20)                           |                                    |
| B00B - R0004 - Movement - (28.54 SQM)                                                               | Not Applicable                               | Circulation or storage space.      |
| B00B - R0005 - Movement - (16.21 SQM)<br>B00C - R0001 - Home Base - (66.97 SQM) - Teaching Space: 1 | Not Applicable                               | Circulation or storage space.      |
|                                                                                                     | Student Space (31)                           |                                    |
| B00C - R0002 - Home Base - (53.58 SQM) - Teaching Space: 1                                          | Student Space (24)                           | Circulation on atoma on a constant |
| B00C - R0006 - Movement - (38.7 SQM)                                                                | Not Applicable                               | Circulation or storage space.      |
| B00D - R0001 - Special Programs Room - (46.76 SQM)                                                  | Student Space (21)                           | Circulation on atoma on a constant |
| B00D - R0002 - Movement - (12.15 SQM)                                                               | Not Applicable                               | Circulation or storage space.      |
| B00F - R0006 - Home Base - (85.98 SQM) - Teaching Space: 1                                          | Student Space (39)                           |                                    |
| B00F - R0007 - Home Base - (85.66 SQM) - Teaching Space: 1                                          | Student Space (39)                           |                                    |
| B00F - R0012 - Movement - (60.45 SQM)                                                               | Not Applicable                               | Circulation or storage space.      |
| B00F - R0014 - Staff Room - (48.63 SQM)                                                             | Office (12)                                  |                                    |
| B00F - R0015 - Staff Room Annexe - (18.02 SQM)                                                      | Office (4)                                   |                                    |
| B00I - R0015 - Sick Bay - (9.03 SQM)                                                                | Student Space (4)                            |                                    |
| B00I - R0018 - Clerical Office - (16.27 SQM)                                                        | Office (4)                                   |                                    |
| B00I - R0019 - Principal - (12.53 SQM)                                                              | Office (3)                                   |                                    |
| B00I - R0023 - Entry Vestibule - (8.88 SQM)                                                         | Not Applicable                               | Circulation or storage space.      |
| B00I - R0024 - Movement - (26.94 SQM)                                                               | Not Applicable                               | Circulation or storage space.      |
| B00I - R0025 - Deputy Principal - (12.53 SQM)                                                       | Office (3)                                   |                                    |
| B00I - R0026 - Movement - (27.14 SQM)                                                               | Not Applicable                               | Circulation or storage space.      |
| B00I - R0027 - Interview - (12.82 SQM)                                                              | Office (3)                                   |                                    |
| B00I - R0028 - Interview/Office - Type 3 - (15.44 SQM)                                              | Office (3)                                   |                                    |
| B00I - R0029 - Duplicating Workroom - (17.96 SQM)                                                   | Office (4)                                   |                                    |
| B00J - R0001 - Movement - (34.03 SQM)                                                               | Not Applicable                               | Circulation or storage space.      |
| B00J - R0002 - Duplicating Workroom - (12.04 SQM)                                                   | Office (3)                                   |                                    |
| B00J - R0003 - Staff Kitchen - (11.3 SQM)                                                           |                                              |                                    |
| B00J - R0006 - Movement - (8.47 SQM)                                                                | Not Applicable                               | Circulation or storage space.      |
| B00J - R0009 - Interview - (24.63 SQM)                                                              | Office (6)                                   |                                    |
| B00J - R0010 - Movement - (11.36 SQM)                                                               | Not Applicable                               | Circulation or storage space.      |
| B00M - R0001 - Communal Space - (144.87 SQM)                                                        | Student Space (67)                           |                                    |
| B00M - R0002 - Raised Platform - (64.38 SQM)                                                        | Not Applicable                               | Circulation or storage space.      |
| B00M - R0016 - Movement - (5.72 SQM)                                                                | Not Applicable                               | Circulation or storage space.      |
| B00M - R0018 - Movement - (11.95 SQM)                                                               | Not Applicable                               | Circulation or storage space.      |
| B0B1 - R0003 - Practical Activities - 1hb - (19.24 SQM)                                             | Student Space (8)                            |                                    |
| B0B1 - R0004 - Home Base - (60 SQM) - Teaching Space: 1                                             | Student Space (27)                           |                                    |
| B0B1 - R0005 - Withdrawal Space - 2hb - (12.07 SQM)                                                 | Student Space (5)                            |                                    |
| B0B1 - R0006 - Home Base - (60.77 SQM) - Teaching Space: 1                                          | Student Space (3)                            |                                    |
| BOB1 - R0007 - Practical Activities - 1hb - (19.27 SQM)                                             |                                              |                                    |
|                                                                                                     | Student Space (8)<br>Not Applicable          | Circulation or storage energy      |
| B0B1 - R0009 - Movement - (43.47 SQM)<br>B0C1 - R0001 - Practical Activities - 1hb - (19.15 SQM)    |                                              | Circulation or storage space.      |
|                                                                                                     | Student Space (8)                            |                                    |
| B0C1 - R0004 - Home Base - (60.11 SQM) - Teaching Space: 1                                          | Student Space (27)                           |                                    |
| B0C1 - R0005 - Withdrawal Space - 2hb - (12.04 SQM)                                                 | Student Space (5)                            |                                    |
| B0C1 - R0006 - Home Base - (60.74 SQM) - Teaching Space: 1                                          | Student Space (28)                           |                                    |
| B0C1 - R0007 - Practical Activities - 1hb - (19.17 SQM)                                             | Student Space (8)                            |                                    |

| Entity Location                                                            | Audit Condition<br>Classification (Capacity) | Comment                       |
|----------------------------------------------------------------------------|----------------------------------------------|-------------------------------|
| B0C1 - R0010 - Practical Activities - 1hb - (19.15 SQM)                    | Student Space (8)                            |                               |
| B0C1 - R0011 - Home Base - (60.59 SQM) - Teaching Space: 1                 | Student Space (28)                           |                               |
| B0C1 - R0012 - Withdrawal Space - 2hb - (12.07 SQM)                        | Student Space (5)                            |                               |
| B0C1 - R0013 - Home Base - (60.24 SQM) - Teaching Space: 1                 | Student Space (27)                           |                               |
| B0C1 - R0014 - Practical Activities - 1hb - (19.27 SQM)                    | Student Space (8)                            |                               |
| B0C1 - R0017 - Movement - (92.55 SQM)                                      | Not Applicable                               | Circulation or storage space. |
| B0D1 - R0001 - Reading Area - (169.84 SQM)                                 | Student Space (78)                           |                               |
| B0D1 - R0012 - Movement - (60.78 SQM)                                      | Not Applicable                               | Circulation or storage space. |
| OS 602 14939 - OS 602 14939 - Learning Unit - Standard With P.A.A (76 SQM) | Student Space (35)                           |                               |
| OS 602 17725 - OS 602 17725 - Learning Unit - Standard With P.A.A (76 SQM) | Student Space (35)                           |                               |
| OS 750 10353 - OS 750 10353 - Learning Unit - ESL - (38 SQM)               | Student Space (17)                           |                               |
| OS 801 12059 - OS 801 12059 - FSU - (57 SQM)                               | Not Applicable                               | Circulation or storage space. |