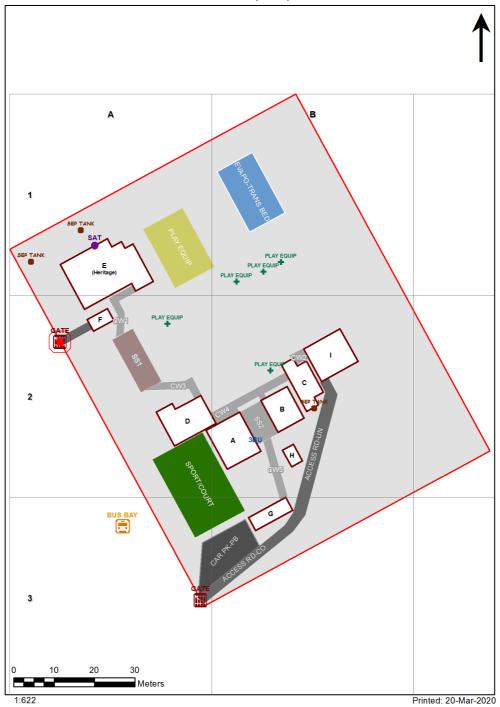

| SCHOOL:                | Chillingham Public School (1558) |
|------------------------|----------------------------------|
| AMU REGION:            | North Coast                      |
| STATE ELECTORATE:      | Lismore                          |
| LOCAL GOVERNMENT AREA: | Tweed                            |

1558 - Chillingham Public School Site Plan (11955)



## **Ventilation Audit Key**

| Category | Description                                                                                                                                                                                                                                                          |  |
|----------|----------------------------------------------------------------------------------------------------------------------------------------------------------------------------------------------------------------------------------------------------------------------|--|
|          | Category A Operate this space in line with <u>COVID safe school operations</u> . It has the required level of natural ventilation. NB. Circulation and storage areas should not be used for groups or