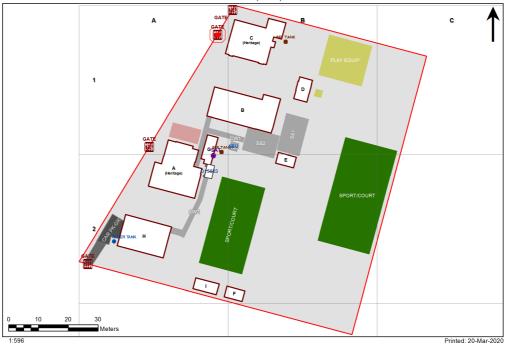

| Entity Location                                            | Audit Condition<br>Classification (Capacity) | Comment                       |
|------------------------------------------------------------|----------------------------------------------|-------------------------------|
| B00A - R0001 - Home Base - (57.44 SQM) - Teaching Space: 1 | Student Space (26)                           |                               |
| B00A - R0002 - Home Base - (57.82 SQM) - Teaching Space: 1 | Student Space (26)                           |                               |
| B00A - R0003 - Movement - (20.09 SQM)                      | Not Applicable                               | Circulation or storage space. |
| B00B - R0001 - Entry Vestibule - (11.34 SQM)               | Not Applicable                               | Circulation or storage space. |
| B00B - R0002 - Clerical Office/Workroom - (11.09 SQM)      | Office (2)                                   |                               |
| B00B - R0004 - Principal - (12.99 SQM)                     | Office (3)                                   |                               |
| B00B - R0006 - Home Base - (69.69 SQM) - Teaching Space: 1 | Student Space (32)                           |                               |
| B00B - R0010 - Withdrawal Space - 1hb - (22.6 SQM)         | Student Space (10)                           |                               |
| B00B - R0011 - Practical Activities - 1hb - (18.84 SQM)    | Student Space (8)                            |                               |
| B00C - R0003 - Movement - (6.71 SQM)                       | Not Applicable                               | Circulation or storage space. |
| B00C - R0004 - Staff Kitchen - (10.15 SQM)                 | Office (2)                                   |                               |
| B00C - R0005 - Withdrawal Space - 1hb - (10.58 SQM)        | Student Space (4)                            |                               |
| B00C - R0009 - Withdrawal Space - 1hb - (16.25 SQM)        | Student Space (7)                            |                               |
| B00C - R0010 - Staff Room - (18.63 SQM)                    | Office (4)                                   |                               |
| B00C - R0011 - Movement - (13.93 SQM)                      | Not Applicable                               | Circulation or storage space. |
| B00D - R0001 - Canteen - (13.2 SQM)                        | Not Applicable                               | Circulation or storage space. |
| B00E - R0001 - Movement - (22.01 SQM)                      | Not Applicable                               | Circulation or storage space. |
| B00F - R0001 - Movement - (22.01 SQM)                      | Not Applicable                               | Circulation or storage space. |
| B00H - R0002 - Reading Area - (91.78 SQM)                  | Student Space (42)                           |                               |