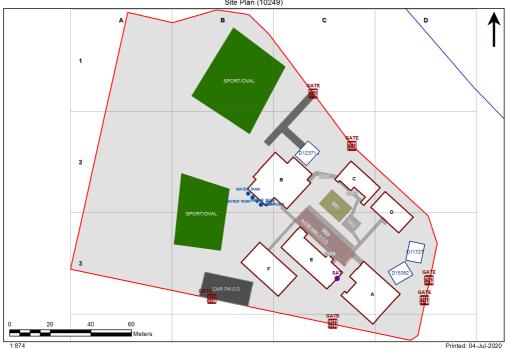

## **VENTILATION AUDIT REPORT**



| SCHOOL:                | Charlestown South Public School (4324) |
|------------------------|----------------------------------------|
| AMU REGION:            | Hunter/Central Coast                   |
| STATE ELECTORATE:      | Charlestown                            |
| LOCAL GOVERNMENT AREA: | Lake Macquarie                         |

4324 - Charlestown South Public School Site Plan (10249)



## **Ventilation Audit Key**

| Category | Description                                                                                                                                                                                                                                                   |
|----------|---------------------------------------------------------------------------------------------------------------------------------------------------------------------------------------------------------------------------------------------------------------|
|          | Category A  Operate this space in line with <a href="COVID safe school operations">COVID safe school operations</a> . It has the required level of natural ventilation.  NB. Circulation and storage areas should not be