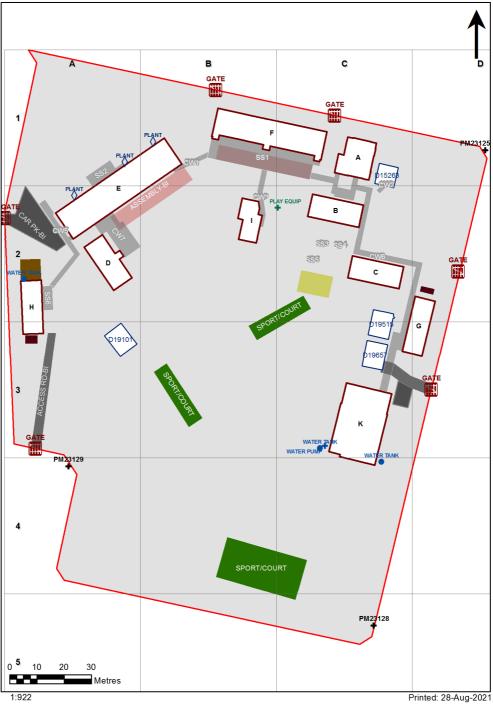

| Entity Location                                                                                     | Audit Condition<br>Classification (Capacity) | Comment                                                        |
|-----------------------------------------------------------------------------------------------------|----------------------------------------------|----------------------------------------------------------------|
| B00A - R0001 - Staff Room - (32.41 SQM)                                                             | Office (8)                                   |                                                                |
| B00A - R0004 - Duplicating Workroom - (10.91 SQM)                                                   | Office (2)                                   |                                                                |
| 300A - R0007 - Clerical Office - (18.36 SQM)                                                        | Office (4)                                   |                                                                |
| 300A - R0008 - Entry Vestibule - (6.79 SQM)                                                         | Not Applicable                               | Circulation or storage space.                                  |
| 300A - R0009 - Movement - (17.22 SQM)                                                               | Not Applicable                               | Circulation or storage space.                                  |
| 300A - R0015 - Principal - (23.75 SQM)                                                              | Office (5)                                   |                                                                |
| 300A - R0016 - Movement - (14.01 SQM)                                                               | Not Applicable                               | Circulation or storage space.                                  |
| 300B - R0002 - Home Base - (58.81 SQM) - Teaching Space: 1                                          | Student Space (27)                           |                                                                |
| 300B - R0004 - Movement - (16.59 SQM)                                                               | Not Applicable                               | Circulation or storage space.                                  |
| 300B - R0006 - Home Base - (58.88 SQM) - Teaching Space: 1                                          | Student Space (27)                           |                                                                |
|                                                                                                     |                                              |                                                                |
| 300C - R0001 - Home Base - (58.56 SQM) - Teaching Space: 1                                          | Student Space (27)                           | Circulation on stores and                                      |
| 300C - R0004 - Movement - (5.33 SQM)                                                                | Not Applicable                               | Circulation or storage space.                                  |
| 300C - R0007 - Home Base - (58.42 SQM) - Teaching Space: 1                                          | Student Space (27)                           |                                                                |
| 300D - R0001 - Home Base - (58.19 SQM) - Teaching Space: 1                                          | Student Space (26)                           |                                                                |
| 300D - R0006 - Movement - (7.05 SQM)                                                                | Not Applicable                               | Circulation or storage space.                                  |
| 300D - R0009 - Home Base - (58.34 SQM) - Teaching Space: 1                                          | Student Space (27)                           |                                                                |
| 300D - R0010 - Movement - (5.13 SQM)                                                                | Not Applicable                               | Circulation or storage space.                                  |
| 300D - R0012 - Practical Activities - 2hb - (8.77 SQM)                                              | Student Space (4)                            |                                                                |
| 300E - R0001 - Movement - (85.21 SQM)                                                               | Not Applicable                               | Circulation or storage space.                                  |
| 300E - R0003 - Withdrawal Space - 1hb - (25.79 SQM)                                                 | Student Space (11)                           |                                                                |
| 300E - R0006 - Movement - (5.66 SQM)                                                                | Not Applicable                               | Circulation or storage space.                                  |
| 300E - R0007 - Staff Room Annexe - (14.94 SQM)                                                      | Office (3)                                   |                                                                |
| 300E - R0008 - Practical Activities - 1hb - (15.74 SQM)                                             | Student Space (7)                            |                                                                |
| 300E - R0009 - Home Base - (67.42 SQM) - Teaching Space: 1                                          | Student Space (31)                           |                                                                |
|                                                                                                     |                                              | Circulation or storage space.                                  |
| 300E - R0010 - Movement - (12.37 SQM)<br>300E - R0011 - Home Base - (73.73 SQM) - Teaching Space: 1 | Not Applicable                               | Circulation of Storage space.                                  |
|                                                                                                     | Student Space (34)                           |                                                                |
| 300E - R0013 - Practical Activities - 1hb - (15.02 SQM)                                             | Student Space (6)                            |                                                                |
| 300E - R0015 - Home Base - (74.05 SQM) - Teaching Space: 1                                          | Student Space (34)                           |                                                                |
| 300E - R0016 - Movement - (12.39 SQM)                                                               | Not Applicable                               | Circulation or storage space.                                  |
| 300E - R0017 - Home Base - (67.09 SQM) - Teaching Space: 1                                          | Student Space (31)                           |                                                                |
| 300E - R0018 - Practical Activities - 1hb - (16.43 SQM)                                             | Student Space (7)                            |                                                                |
| 300F - R0008 - Home Base - (67.01 SQM) - Teaching Space: 1                                          | Student Space (31)                           |                                                                |
| 300F - R0009 - Home Base - (67.09 SQM) - Teaching Space: 1                                          | Student Space (31)                           |                                                                |
| 300F - R0013 - Reading Area - (135.04 SQM)                                                          |                                              |                                                                |
|                                                                                                     | Student Space (62)                           | Circulation or storage space                                   |
| 300F - R0015 - Movement - (16.98 SQM)                                                               | Not Applicable                               | Circulation or storage space.                                  |
| 300F - R9001 - Communal Space - (85.45 SQM)                                                         | Student Space (39)                           |                                                                |
| 300G - R0004 - Movement - (15.01 SQM)                                                               | Not Applicable                               | Circulation or storage space.                                  |
| 300G - R0005 - Movement - (18.84 SQM)                                                               | Not Applicable                               | Circulation or storage space.                                  |
| 300G - R0006 - Movement - (18.6 SQM)<br>300G - R0007 - Movement - (15 SQM)                          | Not Applicable<br>Not Applicable             | Circulation or storage space.<br>Circulation or storage space. |
| 300H - R0001 - Movement - (15.9 SQM)                                                                | Not Applicable                               | Circulation or storage space.                                  |
| 300H - R0002 - Movement - (17.09 SQM)                                                               | Not Applicable                               | Circulation or storage space.                                  |
| 300H - R0005 - Movement - (15.53 SQM)                                                               | Not Applicable                               | Circulation or storage space.                                  |
| 300H - R0006 - Movement - (16.93 SQM)                                                               | Not Applicable                               | Circulation or storage space.                                  |
| 300I - R0002 - Canteen - (18.68 SQM)                                                                | Not Applicable                               | Circulation or storage space.                                  |
| 300K - R0002 - Communal Space - (143.78 SQM)                                                        | Student Space (66)                           |                                                                |
| 300K - R0003 - Movement - (5.59 SQM)                                                                | Not Applicable                               | Circulation or storage space.                                  |
| 800K - R0004 - Raised Platform - (62.19 SQM)                                                        | Not Applicable                               | Circulation or storage space.                                  |
|                                                                                                     |                                              |                                                                |
| 300K - R0006 - Movement - (13.44 SQM)                                                               | Not Applicable                               | Circulation or storage space.                                  |
| 300K - R0006 - Movement - (13.44 SQM)<br>DS 520 15263 - OS 520 15263 - Staff Study - (57 SQM)       | Not Applicable   Office (14)                 | Circulation or storage space.                                  |

| Entity Location                                                                  | Audit Condition<br>Classification (Capacity) | Comment |
|----------------------------------------------------------------------------------|----------------------------------------------|---------|
| OS 606 19101 - OS 606 19101 - Learning Unit - Standard With P.A.A A/C - (76 SQM) | Student Space (35)                           |         |
| OS 606 19657 - OS 606 19657 - Learning Unit - Standard With P.A.A A/C - (76 SQM) | Student Space (35)                           |         |