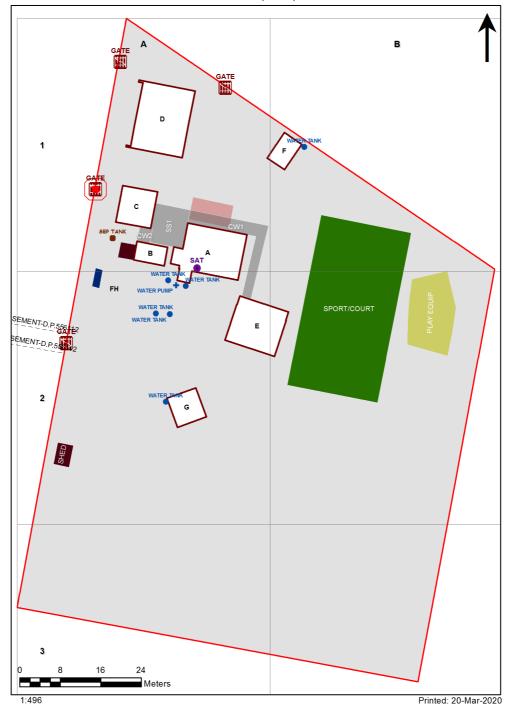

| SCHOOL:                | Chandler Public School (1547) |
|------------------------|-------------------------------|
| AMU REGION:            | North Western NSW             |
| STATE ELECTORATE:      | Northern Tablelands           |
| LOCAL GOVERNMENT AREA: | Armidale                      |

1547 - Chandler Public School Site Plan (11430)



## **Ventilation Audit Key**

| Category | Description                                                                                                                                                                                                                                                   |  |
|----------|---------------------------------------------------------------------------------------------------------------------------------------------------------------------------------------------------------------------------------------------------------------|--|
|          | Category A Operate this space in line with <u>COVID safe school operations</u> . It has the required level of natural ventilation. NB. Circulation and storage areas should not be used for groups or gatherings.