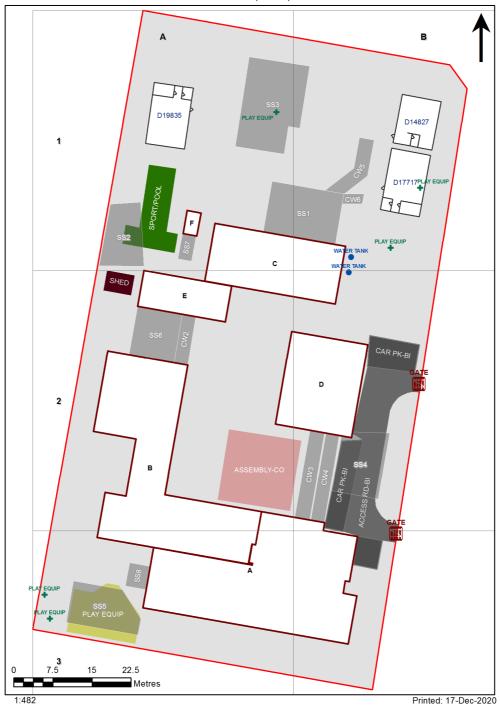

| SCHOOL:                | Chalmers Road School (3831) |
|------------------------|-----------------------------|
| AMU REGION:            | South Western Sydney        |
| STATE ELECTORATE:      | Strathfield                 |
| LOCAL GOVERNMENT AREA: | Strathfield                 |

3831 - Chalmers Road School Site Plan (10245)



## **Ventilation Audit Key**

| Category | Description                                                                                                                                                                                                                                                   |
|----------|---------------------------------------------------------------------------------------------------------------------------------------------------------------------------------------------------------------------------------------------------------------|
|          | Category A  Operate this space in line with <a href="COVID safe school operations">COVID safe school operations</a> . It has the required level of natural ventilation.  NB. Circulation and storage areas should not be