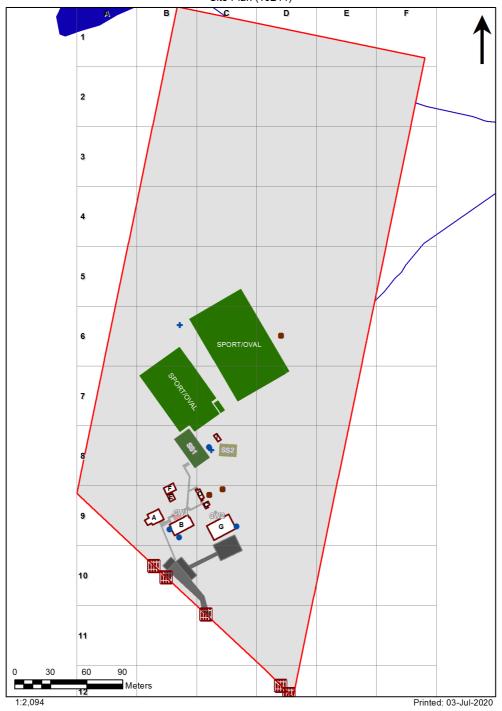

| SCHOOL:                | Central Mangrove Public School (4110) |
|------------------------|---------------------------------------|
| AMU REGION:            | Hunter/Central Coast                  |
| STATE ELECTORATE:      | Gosford                               |
| LOCAL GOVERNMENT AREA: | Central Coast                         |

4110 - Central Mangrove Public School Site Plan (10244)



## **Ventilation Audit Key**

| Category | Description                                                                                                                                                                                                                                                   |  |
|----------|---------------------------------------------------------------------------------------------------------------------------------------------------------------------------------------------------------------------------------------------------------------|--|
|          | Category A Operate this space in line with <u>COVID safe school operations</u> . It has the required level of natural ventilation. NB. Circulation and storage areas should not be used for groups or gatherings.