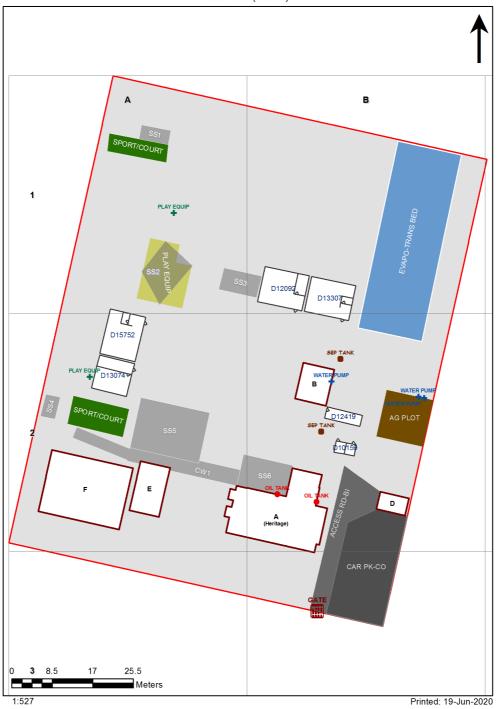

| Entity Location                                                            | Audit Condition<br>Classification (Capacity) | Comment                       |
|----------------------------------------------------------------------------|----------------------------------------------|-------------------------------|
| B00A - R0001 - Duplicating Workroom - (9.22 SQM)                           | Office (2)                                   |                               |
| B00A - R0003 - Staff Kitchen - (11.48 SQM)                                 | Office (2)                                   |                               |
| B00A - R0004 - Movement - (7.12 SQM)                                       | Not Applicable                               | Circulation or storage space. |
| B00A - R0005 - Sick Bay - (7.47 SQM)                                       | Student Space (3)                            |                               |
| B00A - R0006 - Clerical Office/Workroom - (17.63 SQM)                      | Office (4)                                   |                               |
| B00A - R0007 - Interview - (10.66 SQM)                                     | Office (2)                                   |                               |
| B00A - R0008 - Principal - (13.86 SQM)                                     | Office (3)                                   |                               |
| B00A - R0010 - Interview - (14.34 SQM)                                     | Office (3)                                   |                               |
| B00A - R0014 - Staff Room - (40.69 SQM)                                    | Office (10)                                  |                               |
| B00A - R0016 - Movement - (17.62 SQM)                                      | Not Applicable                               | Circulation or storage space. |
| B00B - R0003 - Movement - (22.33 SQM)                                      | Not Applicable                               | Circulation or storage space. |
| B00F - R0001 - Movement - (38.48 SQM)                                      | Not Applicable                               | Circulation or storage space. |
| B00F - R0002 - Practical Activities - 1hb - (19.4 SQM)                     | Student Space (9)                            |                               |
| B00F - R0004 - Home Base - (59.2 SQM) - Teaching Space: 1                  | Student Space (27)                           |                               |
| B00F - R0005 - Withdrawal Space - 2hb - (11.36 SQM)                        | Student Space (5)                            |                               |
| B00F - R0006 - Home Base - (59.19 SQM) - Teaching Space: 1                 | Student Space (27)                           |                               |
| B00F - R0008 - Practical Activities - 1hb - (19.41 SQM)                    | Student Space (9)                            |                               |
| OS 531 12092 - OS 531 12092 - Library - (76 SQM)                           | Student Space (35)                           |                               |
| OS 602 13307 - OS 602 13307 - Learning Unit - Standard With P.A.A (76 SQM) | Student Space (35)                           |                               |
| OS 602 15752 - OS 602 15752 - Learning Unit - Standard With P.A.A (76 SQM) | Student Space (35)                           |                               |
| OS 801 13074 - OS 801 13074 - FSU - (57 SQM)                               | Not Applicable                               | Circulation or storage space. |