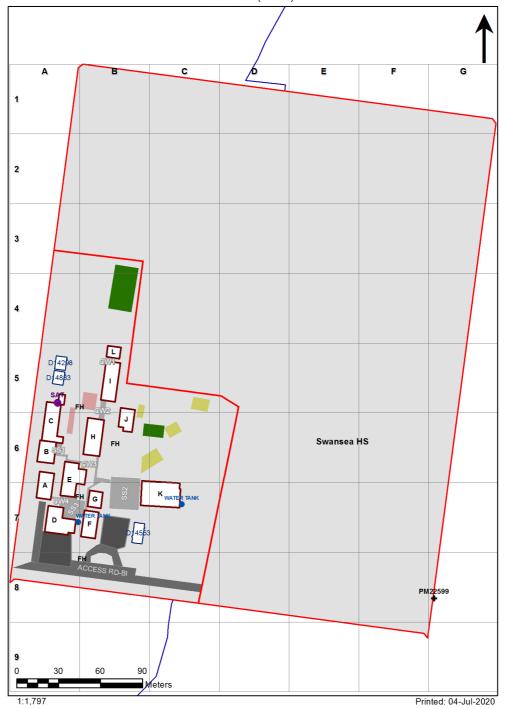

| SCHOOL:                | Caves Beach Public School (4367) |
|------------------------|----------------------------------|
| AMU REGION:            | Hunter/Central Coast             |
| STATE ELECTORATE:      | Swansea                          |
| LOCAL GOVERNMENT AREA: | Lake Macquarie                   |

4367 - Caves Beach Public School Site Plan (10926)



## **Ventilation Audit Key**

| Category | Description                                                                                                                                                                                                                                                           |
|----------|-----------------------------------------------------------------------------------------------------------------------------------------------------------------------------------------------------------------------------------------------------------------------|
|          | Category A  Operate this space in line with <u>COVID safe school operations</u> . It has the required level of natural ventilation.  NB. Circulation and storage areas should not be used for groups or g