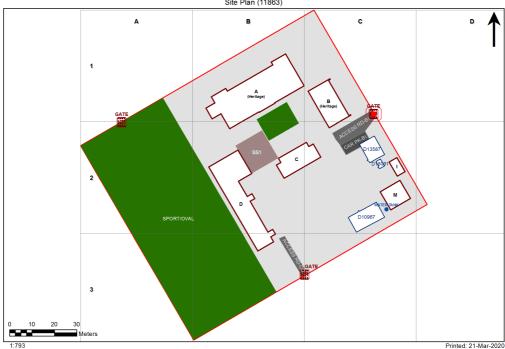

## **VENTILATION AUDIT REPORT**



| SCHOOL:                | Casuarina School (5574) |
|------------------------|-------------------------|
| AMU REGION:            | Western Sydney          |
| STATE ELECTORATE:      | Riverstone              |
| LOCAL GOVERNMENT AREA: | Blacktown               |

5574 - Casuarina School Site Plan (11863)



## **Ventilation Audit Key**

| Category | Description                                                                                                                                                                                                                                                   |
|----------|---------------------------------------------------------------------------------------------------------------------------------------------------------------------------------------------------------------------------------------------------------------|
|          | Category A  Operate this space in line with <a href="COVID safe school operations">COVID safe school operations</a> . It has the required level of natural ventilation.  NB. Circulation and storage areas should not be