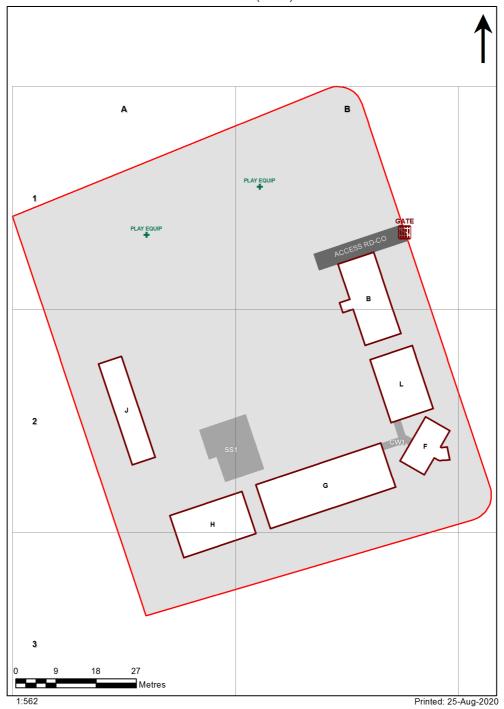

| SCHOOL:                | Castle Cove Public School (3919) |
|------------------------|----------------------------------|
| AMU REGION:            | Northern Sydney                  |
| STATE ELECTORATE:      | Davidson                         |
| LOCAL GOVERNMENT AREA: | Willoughby                       |

3919 - Castle Cove Public School Site Plan (10255)



## **Ventilation Audit Key**

| Category | Description                                                                                                                                                                                                                                                           |
|----------|-----------------------------------------------------------------------------------------------------------------------------------------------------------------------------------------------------------------------------------------------------------------------|
|          | Category A  Operate this space in line with <u>COVID safe school operations</u> . It has the required level of natural ventilation.  NB. Circulation and storage areas should not be used for groups or g