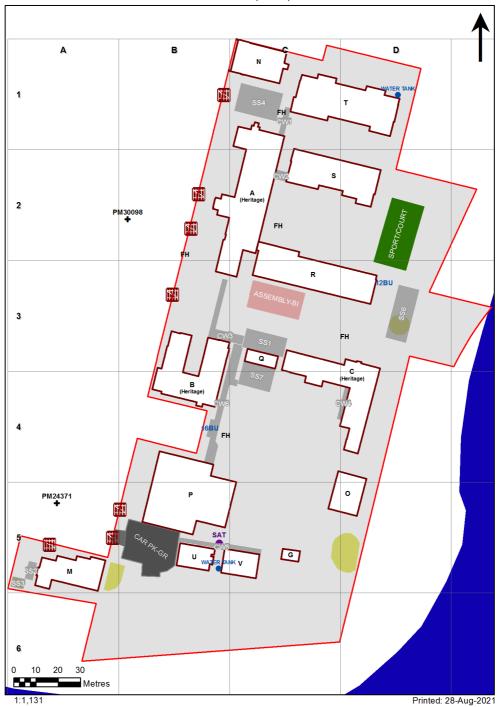

| SCHOOL:                | Casino Public School (1526) |
|------------------------|-----------------------------|
| AMU REGION:            | North Coast                 |
| STATE ELECTORATE:      | Clarence                    |
| LOCAL GOVERNMENT AREA: | Richmond Valley             |

1526 - Casino Public School Site Plan (12066)



## **Ventilation Audit Key**

| Category | Description                                                                                                                                                                                                                                                           |
|----------|-----------------------------------------------------------------------------------------------------------------------------------------------------------------------------------------------------------------------------------------------------------------------|
|          | Category A  Operate this space in line with <u>COVID safe school operations</u> . It has the required level of natural ventilation.  NB. Circulation and storage areas should not be used for groups or g