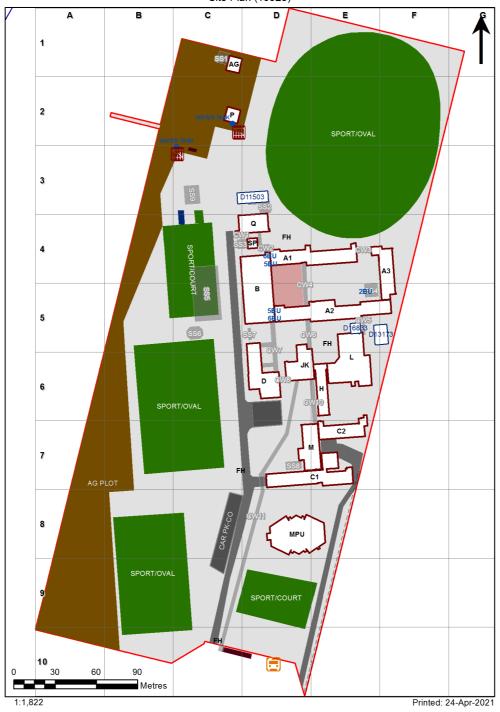

| SCHOOL:                | Casino High School (8154) |
|------------------------|---------------------------|
| AMU REGION:            | North Coast               |
| STATE ELECTORATE:      | Clarence                  |
| LOCAL GOVERNMENT AREA: | Richmond Valley           |

8154 - Casino High School Site Plan (10925)