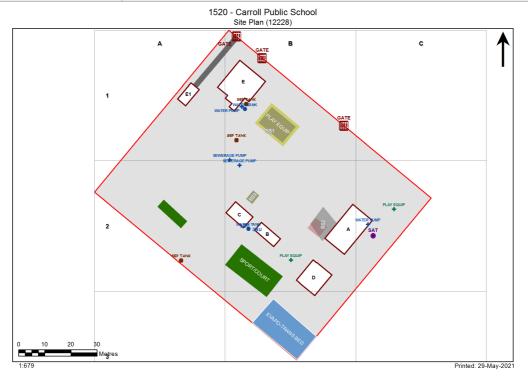

## **VENTILATION AUDIT REPORT**

| SCHOOL:                | Carroll Public School (1520) |
|------------------------|------------------------------|
| AMU REGION:            | North Western NSW            |
| STATE ELECTORATE:      | Tamworth                     |
| LOCAL GOVERNMENT AREA: | Gunnedah                     |