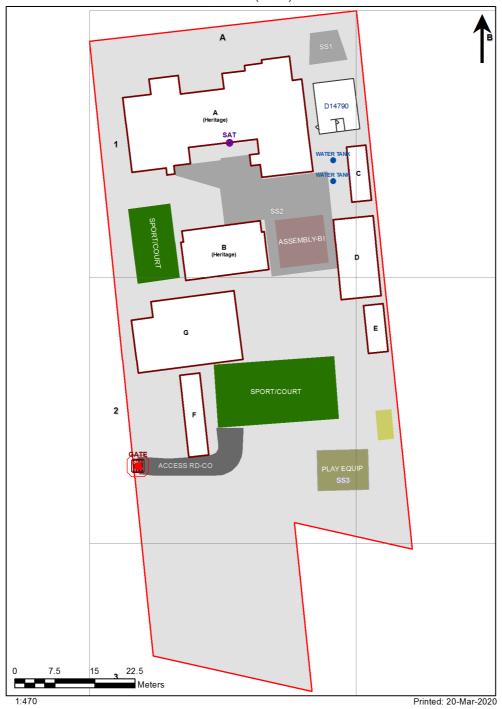

| SCHOOL:                | Carrington Public School (1518) |
|------------------------|---------------------------------|
| AMU REGION:            | Hunter/Central Coast            |
| STATE ELECTORATE:      | Newcastle                       |
| LOCAL GOVERNMENT AREA: | Newcastle                       |

1518 - Carrington Public School Site Plan (10253)



## **Ventilation Audit Key**

| Category | Description                                                                                                                                                                                                                                                   |
|----------|---------------------------------------------------------------------------------------------------------------------------------------------------------------------------------------------------------------------------------------------------------------|
|          | Category A  Operate this space in line with <a href="COVID safe school operations">COVID safe school operations</a> . It has the required level of natural ventilation.  NB. Circulation and storage areas should not be