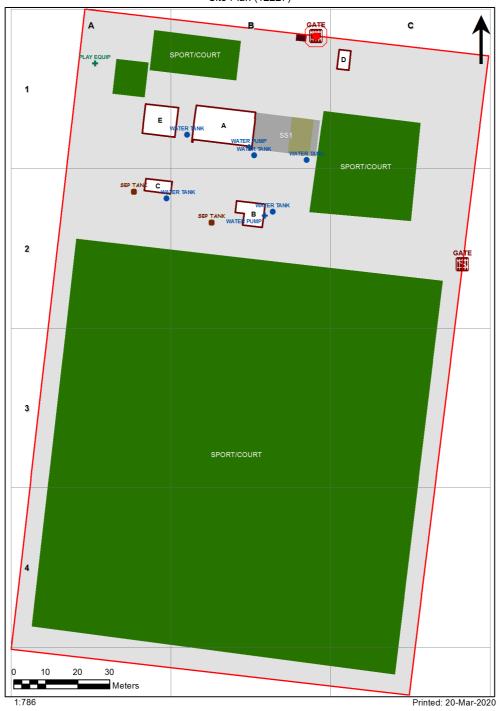

| SCHOOL:                | Carrathool Public School (1517) |
|------------------------|---------------------------------|
| AMU REGION:            | Southern NSW                    |
| STATE ELECTORATE:      | Murray                          |
| LOCAL GOVERNMENT AREA: | Carrathool                      |

1517 - Carrathool Public School Site Plan (12227)



## **Ventilation Audit Key**

| Category | Description                                                                                                                                                                                                                                                   |
|----------|---------------------------------------------------------------------------------------------------------------------------------------------------------------------------------------------------------------------------------------------------------------|
|          | Category A  Operate this space in line with <a href="COVID safe school operations">COVID safe school operations</a> . It has the required level of natural ventilation.  NB. Circulation and storage areas should not be