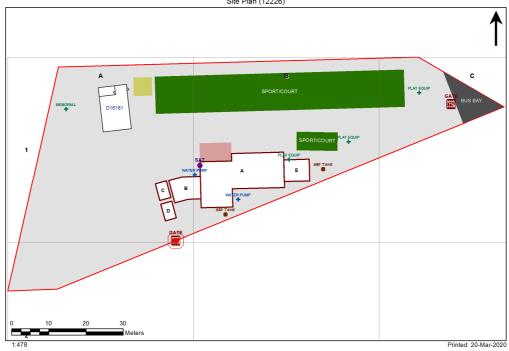

## **VENTILATION AUDIT REPORT**



| SCHOOL:                | Carool Public School (1515) |
|------------------------|-----------------------------|
| AMU REGION:            | North Coast                 |
| STATE ELECTORATE:      | Tweed                       |
| LOCAL GOVERNMENT AREA: | Tweed                       |

1515 - Carool Public School Site Plan (12226)



## **Ventilation Audit Key**

| Category | Description                                                                                                                                                                                                                                                   |
|----------|---------------------------------------------------------------------------------------------------------------------------------------------------------------------------------------------------------------------------------------------------------------|
|          | Category A  Operate this space in line with <a href="COVID safe school operations">COVID safe school operations</a> . It has the required level of natural ventilation.  NB. Circulation and storage areas should not be