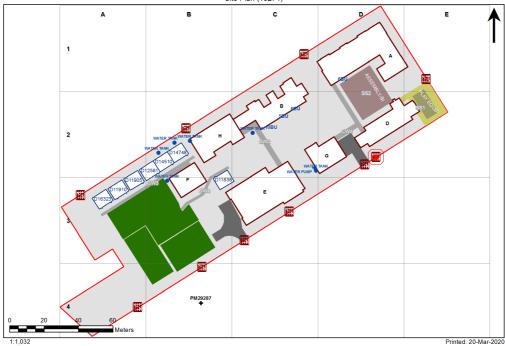

## **VENTILATION AUDIT REPORT**



| SCHOOL:                | Carlton Public School (1512) |
|------------------------|------------------------------|
| AMU REGION:            | Sydney                       |
| STATE ELECTORATE:      | Kogarah                      |
| LOCAL GOVERNMENT AREA: | Bayside                      |

1512 - Carlton Public School Site Plan (10274)



## **Ventilation Audit Key**

| Category | Description                                                                                                                                                                                                                                                           |
|----------|-----------------------------------------------------------------------------------------------------------------------------------------------------------------------------------------------------------------------------------------------------------------------|
|          | Category A  Operate this space in line with <u>COVID safe school operations</u> . It has the required level of natural ventilation.  NB. Circulation and storage areas should not be used for groups or g