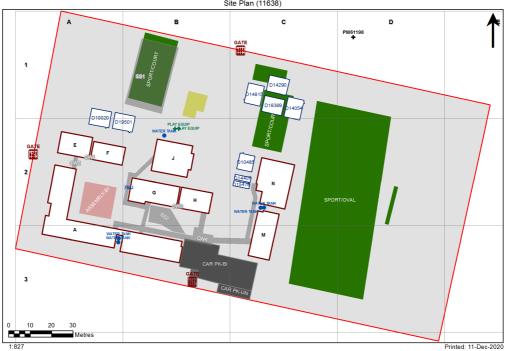

| Entity Location                                                                   | Audit Condition<br>Classification (Capacity) | Comment                       |
|-----------------------------------------------------------------------------------|----------------------------------------------|-------------------------------|
| B00A - R0002 - Special Programs Room - (53.3 SQM)                                 | Student Space (24)                           |                               |
| B00A - R0017 - Movement - (66.25 SQM)                                             | Not Applicable                               | Circulation or storage space. |
| B00A - R0020 - Practical Activities - 1hb - (5.78 SQM)                            | Student Space (2)                            |                               |
| B00A - R0025 - Movement - (43 SQM)                                                | Not Applicable                               | Circulation or storage space. |
| B00A - R0026 - Home Base - (46.23 SQM) - Teaching Space: 1                        | Student Space (21)                           |                               |
| B00A - R0027 - Practical Activities - 1hb - (5.15 SQM)                            | Student Space (2)                            |                               |
| B00A - R0028 - Home Base - (52.2 SQM) - Teaching Space: 1                         | Student Space (24)                           |                               |
| B00A - R0030 - Staff Room Annexe - (13.62 SQM)                                    | Office (3)                                   |                               |
| B00A - R0031 - Movement - (60.71 SQM)                                             | Not Applicable                               | Circulation or storage space. |
| B00A - R0035 - Interview - (13.92 SQM)                                            | Office (3)                                   |                               |
| B00A - R0036 - Principal - (19.42 SQM)                                            | Office (4)                                   |                               |
| B00A - R0037 - Movement - (8.14 SQM)                                              | Not Applicable                               | Circulation or storage space. |
| B00A - R0038 - Deputy Principal - (19.02 SQM)                                     | Office (4)                                   |                               |
| B00A - R0040 - Clerical Office - (11.58 SQM)                                      | Office (2)                                   |                               |
| B00A - R0041 - Clerical/Printing - (42.6 SQM)                                     | Not Applicable                               | Circulation or storage space. |
| B00A - R0043 - Sick Bay - (9.07 SQM)                                              | Student Space (4)                            |                               |
| B00A - R0045 - Staff Room Annexe - (28.73 SQM)                                    | Office (7)                                   |                               |
| B00A - R0046 - Staff Room - (34.47 SQM)                                           | Office (8)                                   |                               |
| B00A - R0051 - Staff Kitchen - (9.8 SQM)                                          | Office (2)                                   |                               |
| B00A - R0052 - Withdrawal - M - (18.79 SQM)                                       | Student Space (8)                            |                               |
| B00A - R0053 - Home Base - (69.55 SQM) - Teaching Space: 1                        | Student Space (32)                           |                               |
| B00E - R0006 - Movement - (27.26 SQM)                                             | Not Applicable                               | Circulation or storage space. |
| B00E - R0008 - Practical Activities - 1hb - (5.34 SQM)                            | Student Space (2)                            |                               |
| B00E - R0010 - Home Base - (52.43 SQM) - Teaching Space: 1                        | Student Space (24)                           |                               |
| B00F - R0001 - Home Base - (60.43 SQM) - Teaching Space: 1                        | Student Space (28)                           |                               |
| B00F - R0002 - Movement - (25 SQM)                                                | Not Applicable                               | Circulation or storage space. |
| B00F - R0003 - Practical Activities - 1hb - (17.98 SQM)                           | Student Space (8)                            |                               |
| B00G - R0001 - Home Base - (51 SQM) - Teaching Space: 1                           | Student Space (23)                           |                               |
| B00G - R0003 - Home Base - (51.07 SQM) - Teaching Space: 1                        | Student Space (23)                           |                               |
| B00H - R0001 - Home Base - (50.86 SQM) - Teaching Space: 1                        | Student Space (23)                           |                               |
| B00H - R0003 - Home Base - (50.85 SQM) - Teaching Space: 1                        | Student Space (23)                           |                               |
| B00J - R0003 - Reading Area - (164 SQM)                                           | Student Space (76)                           |                               |
| B00M - R0008 - Canteen - (12.38 SQM)                                              | Not Applicable                               | Circulation or storage space. |
| B00M - R0009 - Movement - (36.91 SQM)                                             | Not Applicable                               | Circulation or storage space. |
| B00M - R0012 - Home Base - (53.45 SQM) - Teaching Space: 1                        | Student Space (24)                           |                               |
| B00M - R0013 - Home Base - (75.5 SQM) - Teaching Space: 1                         | Student Space (35)                           |                               |
| B00N - R0001 - Communal Space - (223.1 SQM)                                       | Student Space (103)                          |                               |
| B00N - R0002 - Raised Platform - (23.62 SQM)                                      | Not Applicable                               | Circulation or storage space. |
| OS 602 10020 - OS 602 10020 - Learning Unit - Standard With P.A.A (76 SQM)        | Student Space (35)                           |                               |
| OS 602 14054 - OS 602 14054 - Learning Unit - Standard With P.A.A (76 SQM)        | Student Space (35)                           |                               |
| OS 602 14815 - OS 602 14815 - Learning Unit - Standard With P.A.A (76 SQM)        | Student Space (35)                           |                               |
| OS 602 19501 - OS 602 19501 - Learning Unit - Standard With P.A.A (76 SQM)        | Student Space (35)                           |                               |
| OS 603 14290 - OS 603 14290 - Learning Unit - Standard With P.A.A. A/C - (76 SQM) | Student Space (35)                           |                               |
| OS 606 18369 - OS 606 18369 - Learning Unit - Standard With P.A.A A/C - (76 SQM)  | Student Space (35)                           |                               |
| OS 801 10485 - OS 801 10485 - FSU - (57 SQM)                                      | Not Applicable                               | Circulation or storage space. |