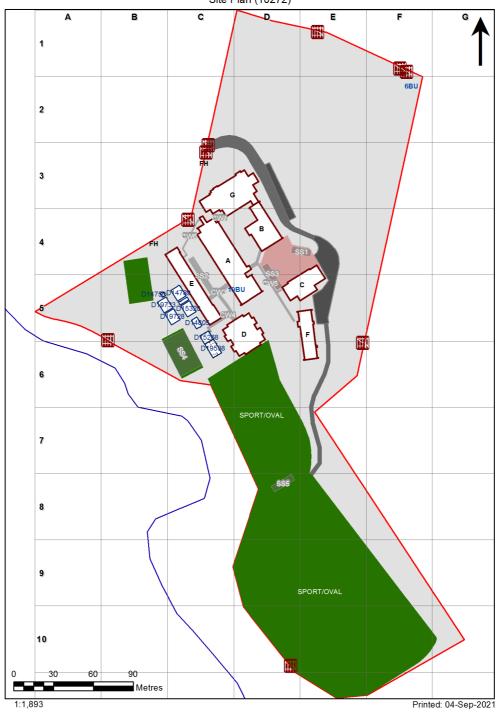

| SCHOOL:                | Cardiff High School (8903) |
|------------------------|----------------------------|
| AMU REGION:            | Hunter/Central Coast       |
| STATE ELECTORATE:      | Charlestown                |
| LOCAL GOVERNMENT AREA: | Lake Macquarie             |

8903 - Cardiff High School Site Plan (10272)



## **Ventilation Audit Key**

| Category | Description                                                                                                                                                                                                                                                           |
|----------|-----------------------------------------------------------------------------------------------------------------------------------------------------------------------------------------------------------------------------------------------------------------------|
|          | Category A  Operate this space in line with <u>COVID safe school operations</u> . It has the required level of natural ventilation.  NB. Circulation and storage areas should not be used for groups or g