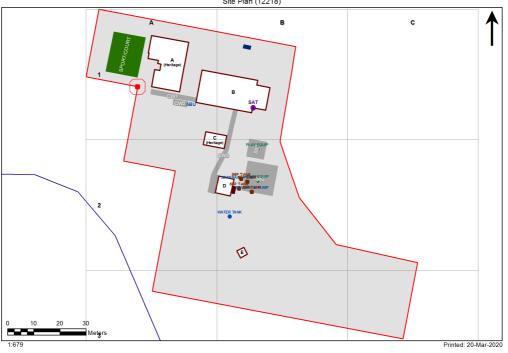

## **VENTILATION AUDIT REPORT**

| SCHOOL:                | Carcoar Public School (1504) |
|------------------------|------------------------------|
| AMU REGION:            | North Western NSW            |
| STATE ELECTORATE:      | Bathurst                     |
| LOCAL GOVERNMENT AREA: | Blayney                      |