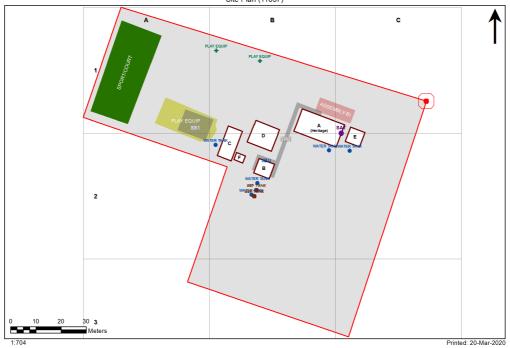

## **VENTILATION AUDIT REPORT**



| SCHOOL:                | Capertee Public School (1501) |
|------------------------|-------------------------------|
| AMU REGION:            | North Western NSW             |
| STATE ELECTORATE:      | Bathurst                      |
| LOCAL GOVERNMENT AREA: | Lithgow                       |

1501 - Capertee Public School Site Plan (11637)



## **Ventilation Audit Key**

| Category | Description                                                                                                                                                                                                                                                   |
|----------|---------------------------------------------------------------------------------------------------------------------------------------------------------------------------------------------------------------------------------------------------------------|
|          | Category A  Operate this space in line with <a href="COVID safe school operations">COVID safe school operations</a> . It has the required level of natural ventilation.  NB. Circulation and storage areas should not be