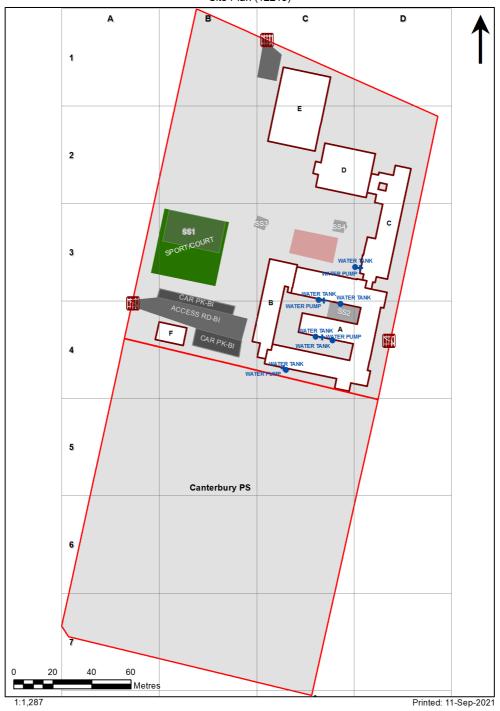

| SCHOOL:                | Canterbury Girls High School (8806) |
|------------------------|-------------------------------------|
| AMU REGION:            | Sydney                              |
| STATE ELECTORATE:      | Canterbury                          |
| LOCAL GOVERNMENT AREA: | Canterbury-Bankstown                |

8806 - Canterbury Girls High School Site Plan (12213)



## **Ventilation Audit Key**

| Category | Description                                                                                                                                                                                                                                                           |
|----------|-----------------------------------------------------------------------------------------------------------------------------------------------------------------------------------------------------------------------------------------------------------------------|
|          | Category A  Operate this space in line with <u>COVID safe school operations</u> . It has the required level of natural ventilation.  NB. Circulation and storage areas should not be used for groups or g