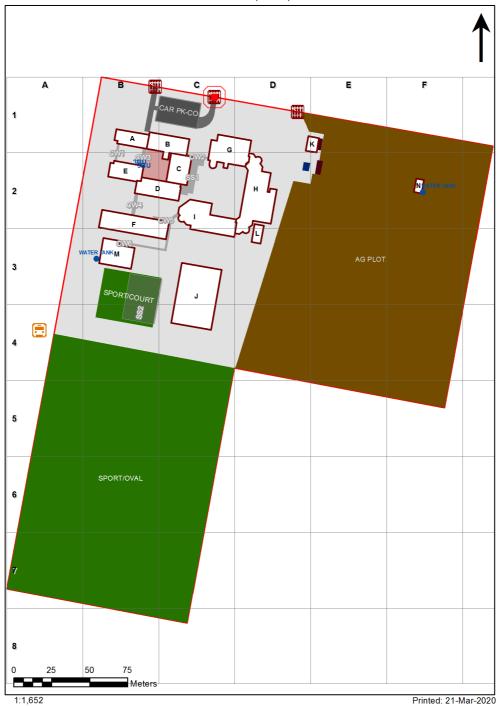

| SCHOOL:                | Canowindra High School (8518) |
|------------------------|-------------------------------|
| AMU REGION:            | North Western NSW             |
| STATE ELECTORATE:      | Orange                        |
| LOCAL GOVERNMENT AREA: | Cabonne                       |

8518 - Canowindra High School Site Plan (10267)



## **Ventilation Audit Key**

| Category | Description                                                                                                                                                                                                                                                           |
|----------|-----------------------------------------------------------------------------------------------------------------------------------------------------------------------------------------------------------------------------------------------------------------------|
|          | Category A  Operate this space in line with <u>COVID safe school operations</u> . It has the required level of natural ventilation.  NB. Circulation and storage areas should not be used for groups or g