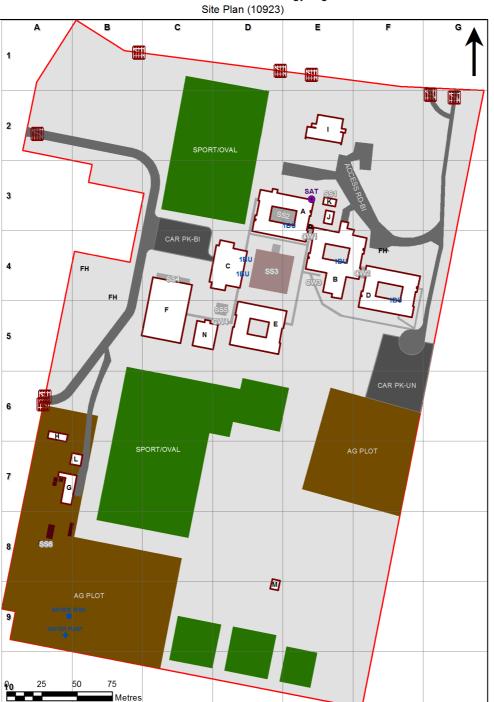

## **VENTILATION AUDIT REPORT**



| SCHOOL:                | Canobolas Rural Technology High School (8444) |
|------------------------|-----------------------------------------------|
| AMU REGION:            | North Western NSW                             |
| STATE ELECTORATE:      | Orange                                        |
| LOCAL GOVERNMENT AREA: | Orange                                        |



1:1,786

8444 - Canobolas Rural Technology High School

Printed: 11-Mar-2021

## Ventilation Audit Key

| Category | Description                                                                                                                                                                                                                                                               |  |
|----------|---------------------------------------------------------------------------------------------------------------------------------------------------------------------------------------------------------------------------------------------------------------------------|--|
|          | Category A<br>Operate this space in line with <u>COVID safe school operations</u> . It has the required level of