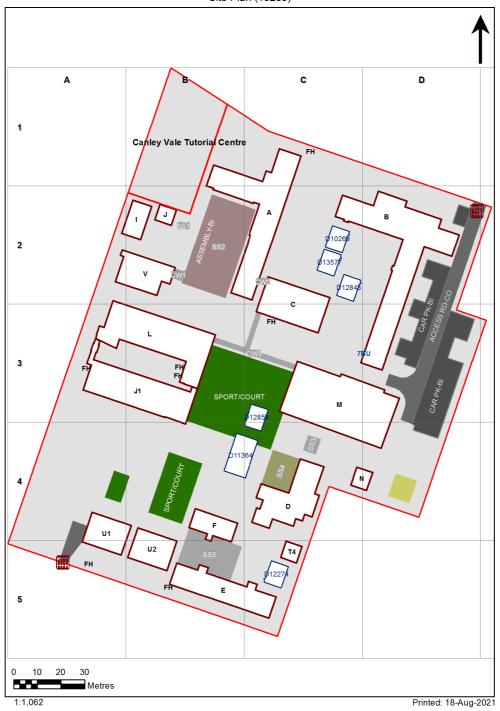

| SCHOOL:                | Canley Vale Public School (1494) |
|------------------------|----------------------------------|
| AMU REGION:            | South Western Sydney             |
| STATE ELECTORATE:      | Fairfield                        |
| LOCAL GOVERNMENT AREA: | Fairfield                        |

1494 - Canley Vale Public School Site Plan (10266)



## **Ventilation Audit Key**

| Category | Description                                                                                                                                                                                                                                                           |
|----------|-----------------------------------------------------------------------------------------------------------------------------------------------------------------------------------------------------------------------------------------------------------------------|
|          | Category A  Operate this space in line with <u>COVID safe school operations</u> . It has the required level of natural ventilation.  NB. Circulation and storage areas should not be used for groups or g