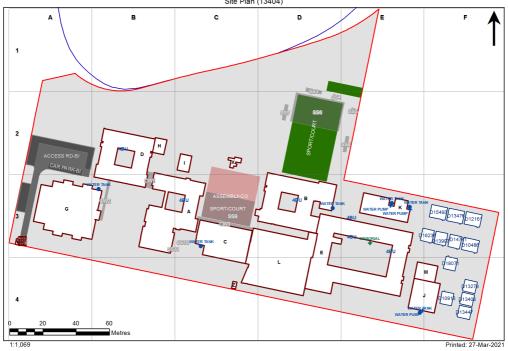

## **VENTILATION AUDIT REPORT**



| SCHOOL:                | Canley Vale High School (8393) |
|------------------------|--------------------------------|
| AMU REGION:            | South Western Sydney           |
| STATE ELECTORATE:      | Fairfield                      |
| LOCAL GOVERNMENT AREA: | Fairfield                      |





## **Ventilation Audit Key**

| Category | Description                                                                                                                                                                                                                                                           |
|----------|-----------------------------------------------------------------------------------------------------------------------------------------------------------------------------------------------------------------------------------------------------------------------|
|          | Category A  Operate this space in line with <u>COVID safe school operations</u> . It has the required level of natural ventilation.  NB. Circulation and storage areas should not be used for groups or g