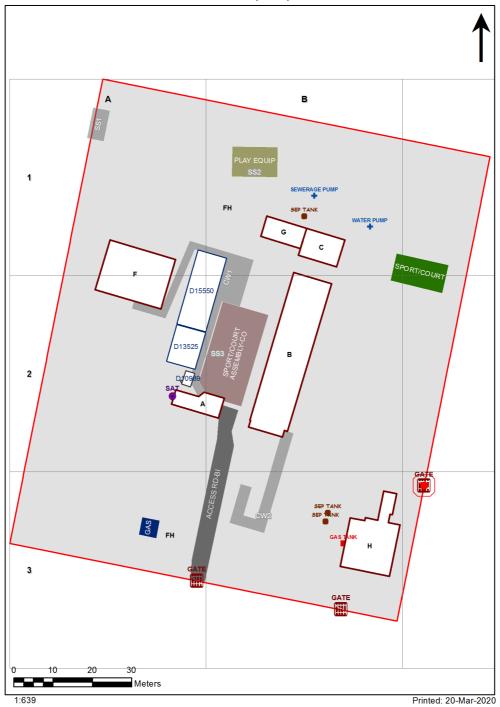

| SCHOOL:                | Candelo Public School (1490) |
|------------------------|------------------------------|
| AMU REGION:            | Southern NSW                 |
| STATE ELECTORATE:      | Bega                         |
| LOCAL GOVERNMENT AREA: | Bega Valley                  |

1490 - Candelo Public School Site Plan (12211)



## **Ventilation Audit Key**

| Category | Description                                                                                                                                                                                                                                                   |
|----------|---------------------------------------------------------------------------------------------------------------------------------------------------------------------------------------------------------------------------------------------------------------|
|          | Category A  Operate this space in line with <a href="COVID safe school operations">COVID safe school operations</a> . It has the required level of natural ventilation.  NB. Circulation and storage areas should not be