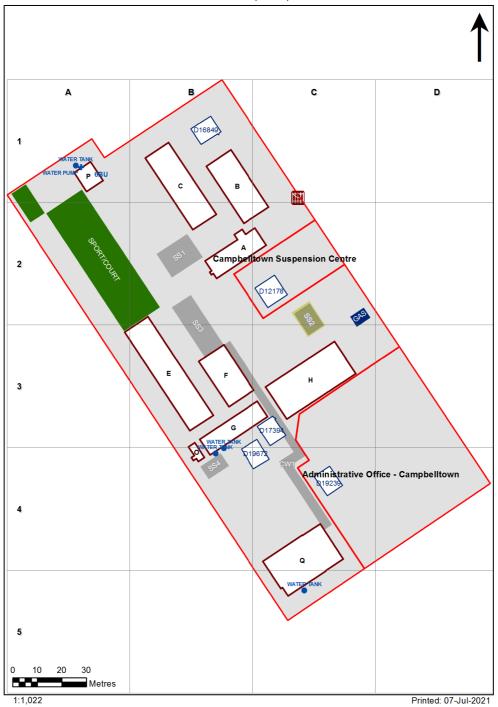

| SCHOOL:                | Campbelltown Public School (1486) |
|------------------------|-----------------------------------|
| AMU REGION:            | South Western Sydney              |
| STATE ELECTORATE:      | Campbelltown                      |
| LOCAL GOVERNMENT AREA: | Campbelltown                      |

1486 - Campbelltown Public School Site Plan (12207)



## **Ventilation Audit Key**

| Category | Description                                                                                                                                                                                                                                                   |
|----------|---------------------------------------------------------------------------------------------------------------------------------------------------------------------------------------------------------------------------------------------------------------|
|          | Category A  Operate this space in line with <a href="COVID safe school operations">COVID safe school operations</a> . It has the required level of natural ventilation.  NB. Circulation and storage areas should not be