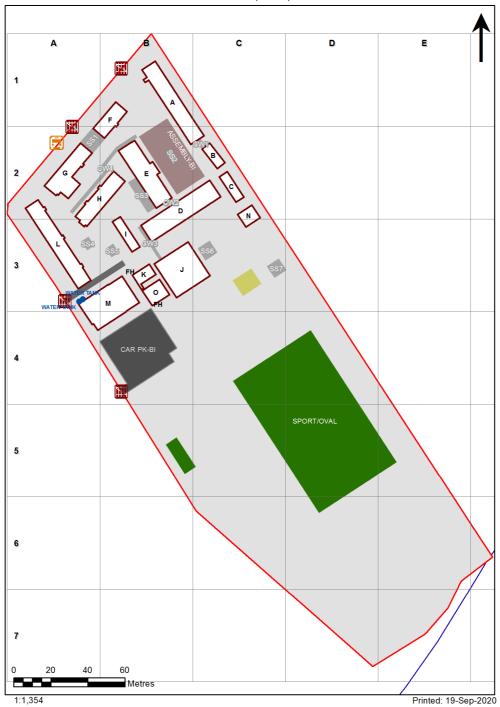

| SCHOOL:                | Campbelltown East Public School (4277) |
|------------------------|----------------------------------------|
| AMU REGION:            | South Western Sydney                   |
| STATE ELECTORATE:      | Campbelltown                           |
| LOCAL GOVERNMENT AREA: | Campbelltown                           |

4277 - Campbelltown East Public School Site Plan (10920)



## **Ventilation Audit Key**

| Category | Description                                                                                                                                                                                                                                                           |  |
|----------|-----------------------------------------------------------------------------------------------------------------------------------------------------------------------------------------------------------------------------------------------------------------------|--|
|          | Category A Operate this space in line with <u>COVID safe school operations</u> . It has the required level of natural ventilation.  NB. Circulation and storage areas should not be used for groups