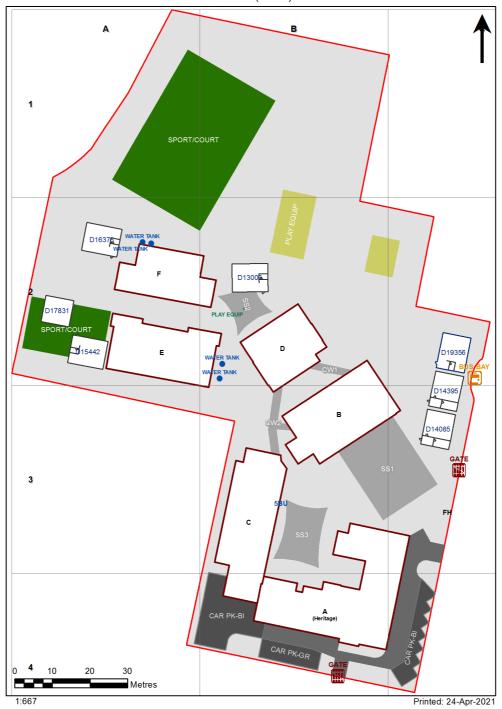

| SCHOOL:                | Cammeray Public School (1485) |
|------------------------|-------------------------------|
| AMU REGION:            | Northern Sydney               |
| STATE ELECTORATE:      | Willoughby                    |
| LOCAL GOVERNMENT AREA: | North Sydney                  |

1485 - Cammeray Public School Site Plan (12206)



## **Ventilation Audit Key**

| Category | Description                                                                                                                                                                                                                                                           |
|----------|-----------------------------------------------------------------------------------------------------------------------------------------------------------------------------------------------------------------------------------------------------------------------|
|          | Category A  Operate this space in line with <u>COVID safe school operations</u> . It has the required level of natural ventilation.  NB. Circulation and storage areas should not be used for groups or g