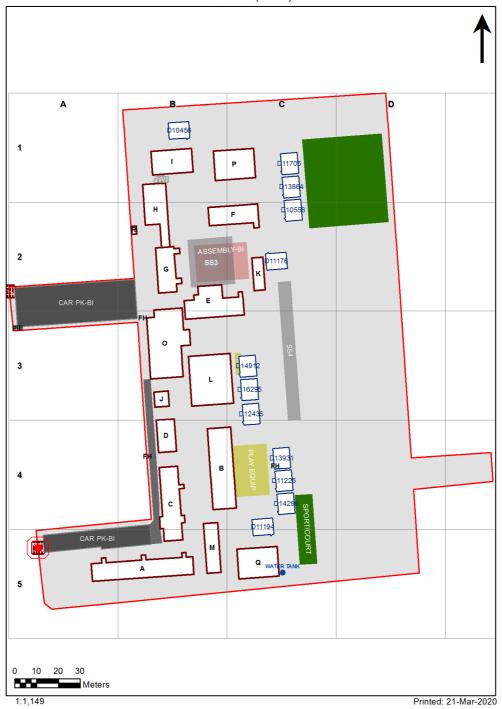

| SCHOOL:                | Camden South Public School (4286) |
|------------------------|-----------------------------------|
| AMU REGION:            | South Western Sydney              |
| STATE ELECTORATE:      | Camden                            |
| LOCAL GOVERNMENT AREA: | Camden                            |

4286 - Camden South Public School Site Plan (10919)



## **Ventilation Audit Key**

| Category | Description                                                                                                                                                                                                                                                           |
|----------|-----------------------------------------------------------------------------------------------------------------------------------------------------------------------------------------------------------------------------------------------------------------------|
|          | Category A  Operate this space in line with <u>COVID safe school operations</u> . It has the required level of natural ventilation.  NB. Circulation and storage areas should not be used for groups or g