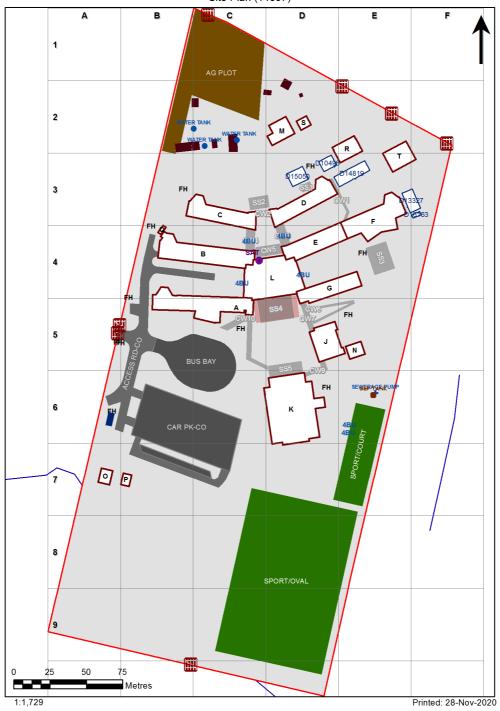

| SCHOOL:                | Camden Haven High School (8280) |
|------------------------|---------------------------------|
| AMU REGION:            | North Coast                     |
| STATE ELECTORATE:      | Port Macquarie                  |
| LOCAL GOVERNMENT AREA: | Port Macquarie-Hastings         |

8280 - Camden Haven High School Site Plan (14607)



## **Ventilation Audit Key**

| Category | Description                                                                                                                                                                                                                                                           |
|----------|-----------------------------------------------------------------------------------------------------------------------------------------------------------------------------------------------------------------------------------------------------------------------|
|          | Category A  Operate this space in line with <u>COVID safe school operations</u> . It has the required level of natural ventilation.  NB. Circulation and storage areas should not be used for groups or g