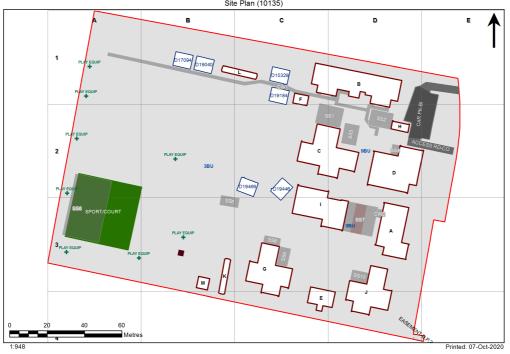

| Entity Location                                                                                   | Audit Condition<br>Classification (Capacit | y) Comment                                                     |
|---------------------------------------------------------------------------------------------------|--------------------------------------------|----------------------------------------------------------------|
| 300A - R0001 - Movement - (15.96 SQM)                                                             | Not Applicable                             | Circulation or storage space.                                  |
| 300A - R0002 - Principal - (20.28 SQM)                                                            | Office (5)                                 |                                                                |
| 00A - R0003 - Entry Vestibule - (14 SQM)                                                          | Not Applicable                             | Circulation or storage space.                                  |
| 00A - R0004 - Clerical Office - (13.32 SQM)                                                       | Office (3)                                 |                                                                |
| 00A - R0005 - Clerical Office/Workroom - (12.97 SQM)                                              | Office (3)                                 |                                                                |
| 00A - R0006 - Duplicating Workroom - (13.85 SQM)                                                  |                                            |                                                                |
|                                                                                                   |                                            |                                                                |
| 00A - R0011 - Staff Room - (73.51 SQM)                                                            | Office (18)                                | Circulation or storage space                                   |
| 00A - R0012 - Movement - (7.68 SQM)<br>00A - R0014 - Movement - (7.74 SQM)                        | Not Applicable Not Applicable              | Circulation or storage space.<br>Circulation or storage space. |
| 00A - R0018 - Sick Bay - (8.19 SQM)                                                               |                                            |                                                                |
|                                                                                                   | Student Space (3)                          |                                                                |
| 00A - R0020 - Clerical Office/Workroom - (12.93 SQM)                                              | Office (3)                                 |                                                                |
| 00A - R0021 - Interview - (12.89 SQM)                                                             | Office (3)                                 |                                                                |
| 00A - R0022 - Movement - (25.62 SQM)                                                              | Not Applicable                             | Circulation or storage space.                                  |
| 00A - R0023 - Movement - (5.23 SQM)                                                               | Not Applicable                             | Circulation or storage space.                                  |
| 00A - R0024 - Deputy Principal - (14.81 SQM)                                                      | Office (3)                                 | Circulation or stars                                           |
| 00B - R0001 - Movement - (99.97 SQM)<br>00B - R0002 - Home Base - (62.23 SQM) - Teaching Space: 1 | Not Applicable                             | Circulation or storage space.                                  |
|                                                                                                   | Student Space (28                          |                                                                |
| 00B - R0004 - Withdrawal Space - 1hb - (13.8 SQM)                                                 | Student Space (6)                          |                                                                |
| 00B - R0006 - Practical Activities - 1hb - (34.75 SQM)                                            | Student Space (16                          | 5)                                                             |
| 00B - R0008 - Home Base - (62.02 SQM) - Teaching Space: 1                                         | Student Space (28                          | 3)                                                             |
| 00B - R0010 - Practical Activities - 1hb - (17.73 SQM)                                            | Student Space (8)                          |                                                                |
| 00B - R0011 - Home Base - (61.98 SQM) - Teaching Space: 1                                         | Student Space (28                          | 3)                                                             |
| 00B - R0012 - Withdrawal Space - 1hb - (7.24 SQM)                                                 | Student Space (3)                          | i                                                              |
| 00B - R0018 - Practical Activities - 1hb - (34.91 SQM)                                            | Student Space (16                          | 5)                                                             |
| 00B - R0021 - Home Base - (62.1 SQM) - Teaching Space: 1                                          | Student Space (28                          |                                                                |
| 00B - R0023 - Withdrawal Space - 1hb - (13.71 SQM)                                                | Student Space (6)                          |                                                                |
| 00B - R0024 - Home Base - (62.01 SQM) - Teaching Space: 1                                         | Student Space (2)                          |                                                                |
| , , ,                                                                                             |                                            | ,                                                              |
| 00C - M0001 - Withdrawal Space - 1hb - (20.82 SQM)                                                | Student Space (9)                          |                                                                |
| 00C - R0001 - Movement - (27.49 SQM)                                                              | Not Applicable                             | Circulation or storage space.                                  |
| 00C - R0002 - Practical Activities - 1hb - (12.54 SQM)                                            | Student Space (5)                          |                                                                |
| 00C - R0003 - Home Base - (83.24 SQM) - Teaching Space: 1                                         | Student Space (38                          | ,                                                              |
| 00C - R0005 - Movement - (27.3 SQM)                                                               | Not Applicable                             | Circulation or storage space.                                  |
| 00C - R0006 - Practical Activities - 1hb - (12.03 SQM)                                            | Student Space (5)                          | )                                                              |
| 00C - R0007 - Home Base - (75.67 SQM) - Teaching Space: 1                                         | Student Space (35                          |                                                                |
| 00C - R0009 - Movement - (10.53 SQM)                                                              | Not Applicable                             | Circulation or storage space.                                  |
| 00C - R0015 - Movement - (29.34 SQM)                                                              | Not Applicable                             | Circulation or storage space.                                  |
| 00C - R0016 - Practical Activities - 1hb - (12.11 SQM)                                            | Student Space (5)                          | )                                                              |
| 00C - R0017 - Home Base - (75.34 SQM) - Teaching Space: 1                                         | Student Space (34                          | 4)                                                             |
| 00C - R0019 - Movement - (51.86 SQM)                                                              | Not Applicable                             | Circulation or storage space.                                  |
| 00D - R0004 - Canteen - (45.52 SQM)                                                               | Not Applicable                             | Circulation or storage space.                                  |
| 00D - R0006 - Movement - (21.63 SQM)                                                              | Not Applicable                             | Circulation or storage space.                                  |
| 00D - R0007 - Communal Space - (235.12 SQM)                                                       | Student Space (10                          | · · · · ·                                                      |
| 00D - R0010 - Movement - (17.81 SQM)<br>00D - R0013 - Raised Platform - (44.36 SQM)               | Not Applicable                             | Circulation or storage space.                                  |
| 00D - R0013 - Raised Platform - (44.36 SQM)<br>00D - R0016 - Movement - (42.17 SQM)               | Not Applicable<br>Not Applicable           | Circulation or storage space.<br>Circulation or storage space. |
| 00D - R0018 - Movement - (42.17 SQIVI)<br>00E - R0001 - Movement - (29.95 SQM)                    | Not Applicable                             | Circulation or storage space.                                  |
| 00E - R0002 - Withdrawal Space - 1hb - (79.63 SQM)                                                |                                            |                                                                |
| 00G - R0001 - Movement - (18.28 SQM)                                                              | Student Space (36 Not Applicable           | Circulation or storage space.                                  |
| 00G - R0002 - Practical Activities - 1hb - (12.26 SQM)                                            |                                            |                                                                |
| · ·                                                                                               | Student Space (5)                          |                                                                |
| 00G - R0003 - Home Base - (63.69 SQM) - Teaching Space: 1                                         | Student Space (29                          | ə)                                                             |

| Entity Location                                                                  | Audit Condition<br>Classification (Capacity) | Comment                       |
|----------------------------------------------------------------------------------|----------------------------------------------|-------------------------------|
| B00G - R0004 - Movement - (18.27 SQM)                                            | Not Applicable                               | Circulation or storage space. |
| B00G - R0005 - Practical Activities - 1hb - (12.09 SQM)                          | Student Space (5)                            |                               |
| B00G - R0006 - Home Base - (58.81 SQM) - Teaching Space: 1                       | Student Space (27)                           |                               |
| B00G - R0007 - Movement - (9.3 SQM)                                              | Not Applicable                               | Circulation or storage space. |
| B00G - R0012 - Movement - (35.91 SQM)                                            | Not Applicable                               | Circulation or storage space. |
| B00G - R0014 - Movement - (18.28 SQM)                                            | Not Applicable                               | Circulation or storage space. |
| B00G - R0015 - Practical Activities - 1hb - (12.21 SQM)                          | Student Space (5)                            |                               |
| B00G - R0016 - Home Base - (58.58 SQM) - Teaching Space: 1                       | Student Space (27)                           |                               |
| B00I - R0001 - Movement - (31.05 SQM)                                            | Not Applicable                               | Circulation or storage space. |
| B00I - R0009 - Reading Area - (42.52 SQM)                                        | Student Space (19)                           |                               |
| B00I - R0012 - Reading Area - (223.16 SQM)                                       | Student Space (103)                          |                               |
| B00J - R0001 - Movement - (18.41 SQM)                                            | Not Applicable                               | Circulation or storage space. |
| B00J - R0002 - Home Base - (64.03 SQM) - Teaching Space: 1                       | Student Space (29)                           |                               |
| B00J - R0003 - Practical Activities - 1hb - (12.05 SQM)                          | Student Space (5)                            |                               |
| B00J - R0004 - Home Base - (58.09 SQM) - Teaching Space: 1                       | Student Space (26)                           |                               |
| B00J - R0005 - Practical Activities - 1hb - (12.09 SQM)                          | Student Space (5)                            |                               |
| B00J - R0006 - Movement - (20.24 SQM)                                            | Not Applicable                               | Circulation or storage space. |
| B00J - R0008 - Movement - (36 SQM)                                               | Not Applicable                               | Circulation or storage space. |
| B00J - R0013 - Movement - (9.43 SQM)                                             | Not Applicable                               | Circulation or storage space. |
| B00J - R0014 - Home Base - (57.25 SQM) - Teaching Space: 1                       | Student Space (26)                           |                               |
| B00J - R0015 - Practical Activities - 1hb - (12.27 SQM)                          | Student Space (5)                            |                               |
| B00J - R0016 - Movement - (18.23 SQM)                                            | Not Applicable                               | Circulation or storage space. |
| OS 602 15329 - OS 602 15329 - Learning Unit - Standard With P.A.A (76 SQM)       | Student Space (35)                           |                               |
| OS 602 19446 - OS 602 19446 - Learning Unit - Standard With P.A.A (76 SQM)       | Student Space (35)                           |                               |
| OS 602 19469 - OS 602 19469 - Learning Unit - Standard With P.A.A (76 SQM)       | Student Space (35)                           |                               |
| OS 606 17094 - OS 606 17094 - Learning Unit - Standard With P.A.A A/C - (76 SQM) | Student Space (35)                           |                               |
| OS 606 19040 - OS 606 19040 - Learning Unit - Standard With P.A.A A/C - (76 SQM) | Student Space (35)                           |                               |
| OS 606 19184 - OS 606 19184 - Learning Unit - Standard With P.A.A A/C - (76 SQM) | Student Space (35)                           |                               |