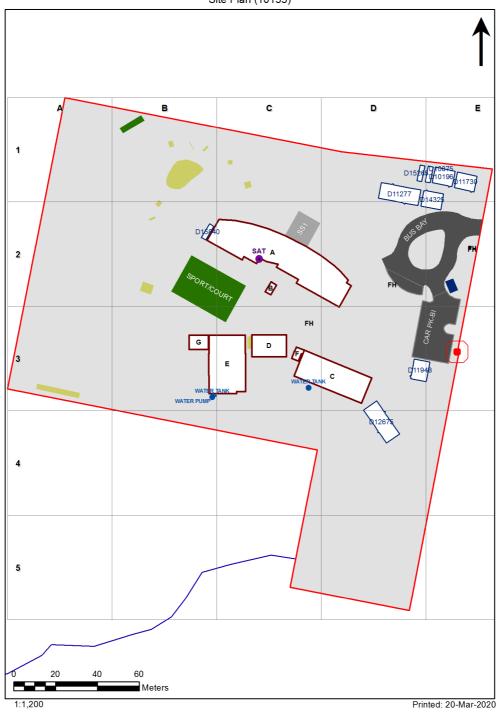

| SCHOOL:                | Cambewarra Public School (1481) |
|------------------------|---------------------------------|
| AMU REGION:            | Southern NSW                    |
| STATE ELECTORATE:      | Kiama                           |
| LOCAL GOVERNMENT AREA: | Shoalhaven                      |

1481 - Cambewarra Public School Site Plan (10133)



## **Ventilation Audit Key**

| Category | Description                                                                                                                                                                                                                                                   |
|----------|---------------------------------------------------------------------------------------------------------------------------------------------------------------------------------------------------------------------------------------------------------------|
|          | Category A  Operate this space in line with <a href="COVID safe school operations">COVID safe school operations</a> . It has the required level of natural ventilation.  NB. Circulation and storage areas should not be