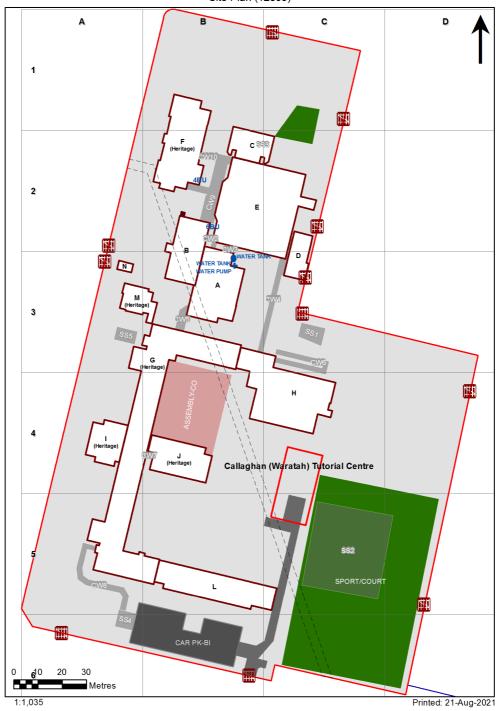

| SCHOOL:                | Callaghan College Waratah Technology Campus (8508) |
|------------------------|----------------------------------------------------|
| AMU REGION:            | Hunter/Central Coast                               |
| STATE ELECTORATE:      | Newcastle                                          |
| LOCAL GOVERNMENT AREA: | Newcastle                                          |

8508 - Callaghan College Waratah Campus Site Plan (12895)



## **Ventilation Audit Key**

| Category | Description                                                                                                                                                                                                                                                           |
|----------|-----------------------------------------------------------------------------------------------------------------------------------------------------------------------------------------------------------------------------------------------------------------------|
|          | Category A  Operate this space in line with <u>COVID safe school operations</u> . It has the required level of natural ventilation.  NB. Circulation and storage areas should not be used for groups or g