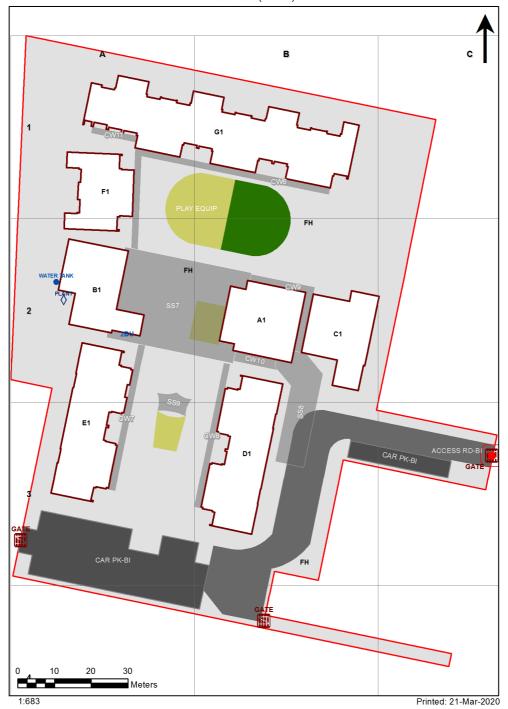

| SCHOOL:                | Cairnsfoot School (5606) |
|------------------------|--------------------------|
| AMU REGION:            | Sydney                   |
| STATE ELECTORATE:      | Rockdale                 |
| LOCAL GOVERNMENT AREA: | Bayside                  |

5606 - Cairnsfoot School Site Plan (15695)



## **Ventilation Audit Key**

| Category | Description                                                                                                                                                                                                                                                           |
|----------|-----------------------------------------------------------------------------------------------------------------------------------------------------------------------------------------------------------------------------------------------------------------------|
|          | Category A  Operate this space in line with <u>COVID safe school operations</u> . It has the required level of natural ventilation.  NB. Circulation and storage areas should not be used for groups or g