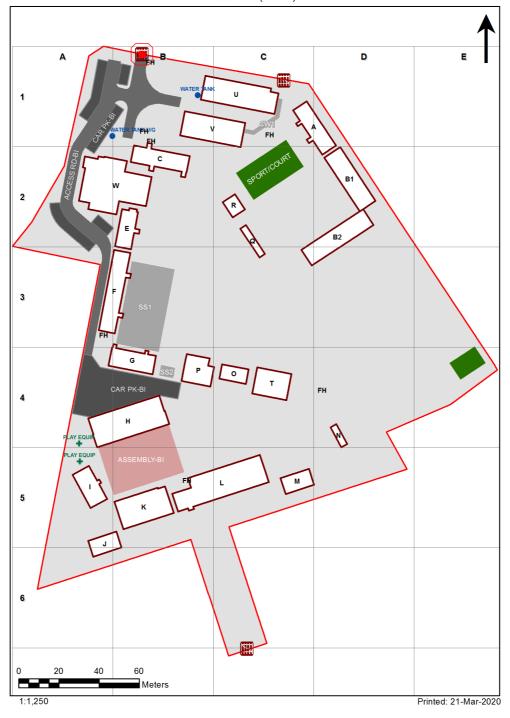

| SCHOOL:                | Cabramatta West Public School (3980) |
|------------------------|--------------------------------------|
| AMU REGION:            | South Western Sydney                 |
| STATE ELECTORATE:      | Cabramatta                           |
| LOCAL GOVERNMENT AREA: | Fairfield                            |

3980 - Cabramatta West Public School Site Plan (10915)



## **Ventilation Audit Key**

| Category | Description                                                                                                                                                                                                                                                           |
|----------|-----------------------------------------------------------------------------------------------------------------------------------------------------------------------------------------------------------------------------------------------------------------------|
|          | Category A  Operate this space in line with <u>COVID safe school operations</u> . It has the required level of natural ventilation.  NB. Circulation and storage areas should not be used for groups or g